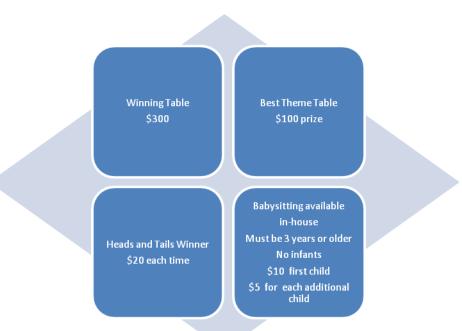

# The Annual Family Christmas Party will take place from 6 to 9 p.m. Saturday, Dec. 14, in the gym and cafeteria.