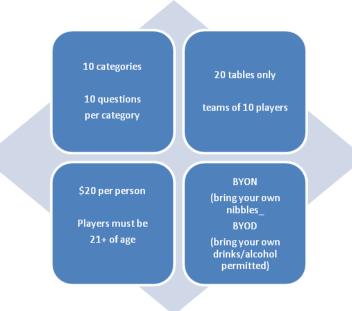

# The Annual Family Christmas Party will take place from 6 to 9 p.m. Saturday, Dec. 14, in the gym and cafeteria.