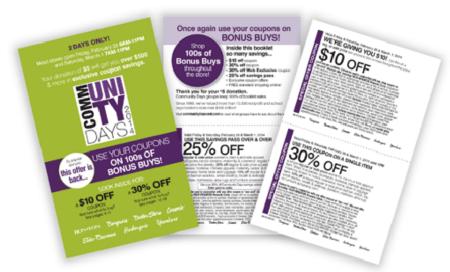

# Support St. Hilary while you shop!

Purchase a Community Days booklet for just \$5 from the St. Hilary Family & School Association and receive an exclusive coupon booklet, good toward merchandise at Carson's stores during its special Two Day Community Days Sale from February 28 to March 1. With 100% of booklet sales benefiting our school, you can feel good going shopping and great about giving back!

The Community Days booklet is filled with coupons and exclusive offers worth over \$500, including:

- A \$10 coupon to use on an item of \$10 or more.
- A shopping pass to save up to 25% off, shop online or at your local store.
- A 30% off Early Bird Coupon valid BOTH DAYS until 1pm.
- Coupon offers for extra dollars off on items throughout the store
- A Web-exclusive Offer, plus free shipping on February 28 March 1

Community Days coupon booklets are available now. Tell your friends and family!

For more information, contact Kristen Allen at 773-909-9278 or kristenileene24@yahoo.com

| Community Days coupon booklet order form (please clip and return) |             |                                                   |  |
|-------------------------------------------------------------------|-------------|---------------------------------------------------|--|
| Name                                                              |             | Phone                                             |  |
| Number of booklets                                                | Order total | (Please make checks payable to St. Hilary School) |  |
| Send with student                                                 |             | Room number                                       |  |