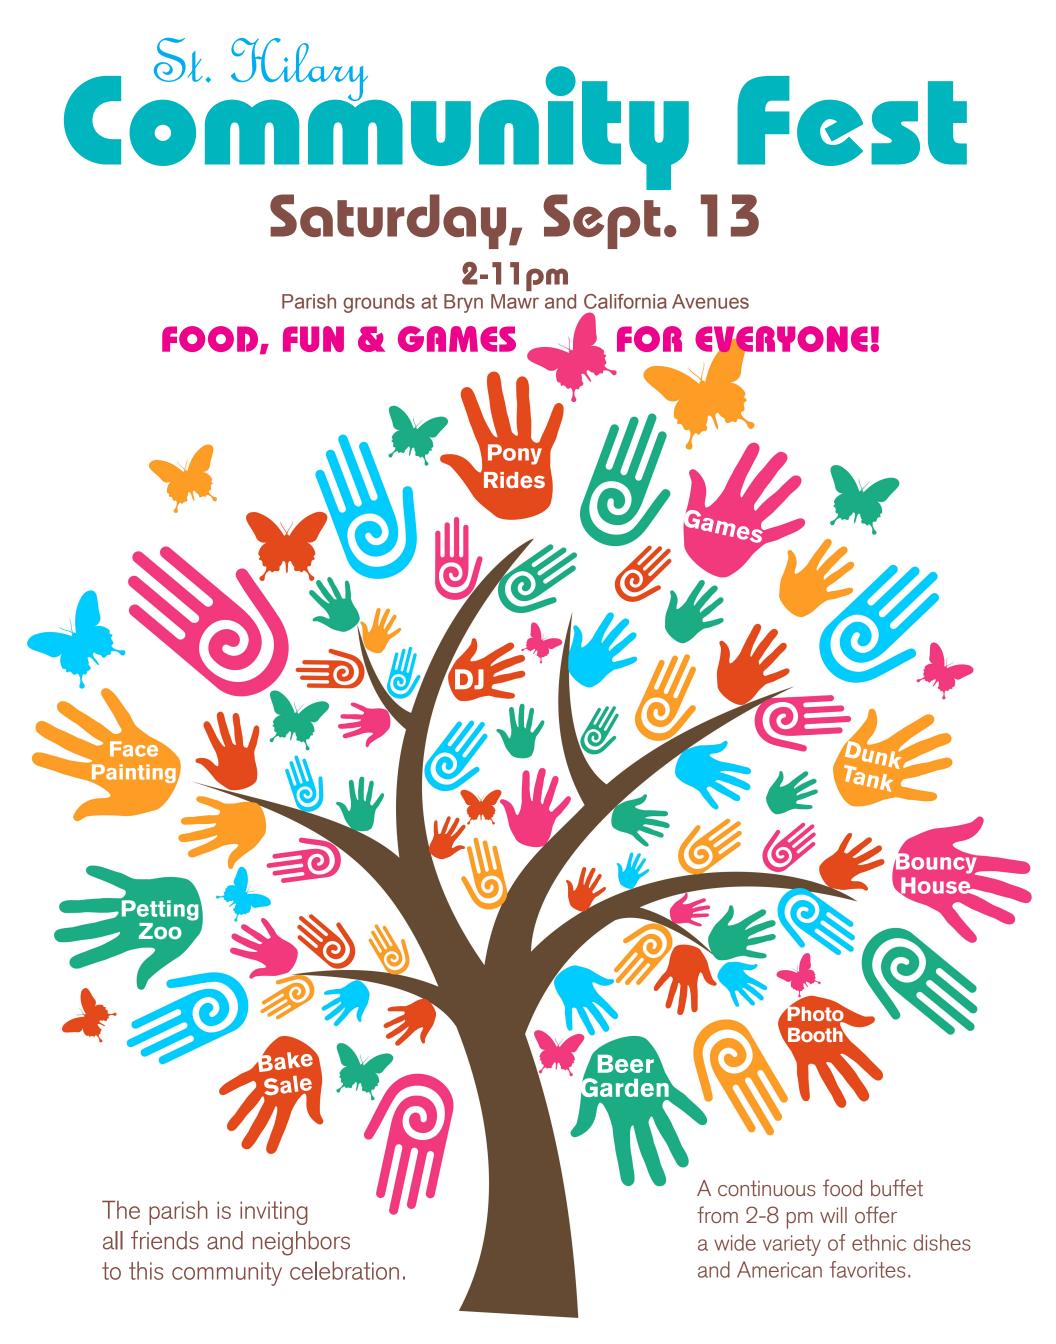

We have a huge weekend coming up:

- Fri. Sept. 12th the Men's Club is hosting their 2<sup>nd</sup> annual Pig Roast in the parking lot.
- Sat. Sept. 13<sup>th</sup> is the St. Hilary Community Fest in the parking lot
  - Don't miss out on your chance to dunk a teacher in the dunk tank. Here is the schedule:
  - 2:30 Mrs. Hopkins
  - 3:00 Ms. Roegge
  - 3:30 Ms. Salmon
  - 4:00 Ms. Montemurro
  - 4:30 Ms. Rath
- Sun. Sept. 14<sup>th</sup> is our Family Mass at 10:00. The Book Fair will be open in the cafeteria after all masses. I encourage you to stop by and support our children.

<u>Urgent! Please return your child's emergency form as soon as possible</u>. These forms were sent home in your summer mailing. If you need another copy please stop by the office and we will provide one for you. It is our goal to have all forms returned by Friday, September 13<sup>th</sup>. This is a very important document that we must have on file every year.