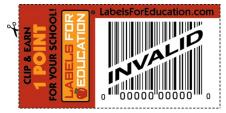

Our goal this year is to collect 7,500 points that the school can redeem for classroom resources and supplies. It's easy to help—simply save UPCs with the point value (just like the example on the right) from participating products and send them to school in an envelope or snack bag.