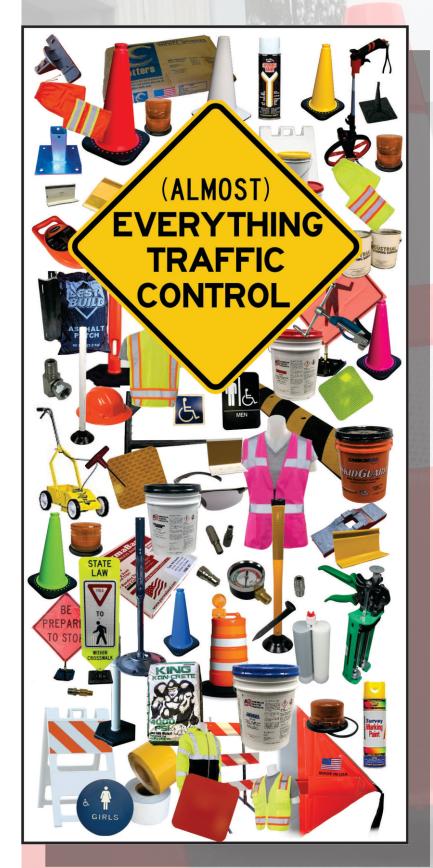

## 2019 Sales Catalog

T 760-884-3735 F 760-737-0450 TrafficSupplyInc.com

Since 2012, Traffic Supply, Inc. has been a leading wholesale and trade supplier of traffic control and construction safety equipment to the North San Diego region. Independently owned, the four members of our friendly and knowledgeable sales team have better than 120 years of traffic control industry experience.

More than just another barricade company, we stock an extensive line of hardware, posts, paint, tapes, safety apparel and have a full service sign shop with print and cut graphic capabilities.

We are open Monday through Friday 7am til 4pm and our convenient location near the Escondido Auto Park is easily accessible from both State Highway 78 and Interstate 15.