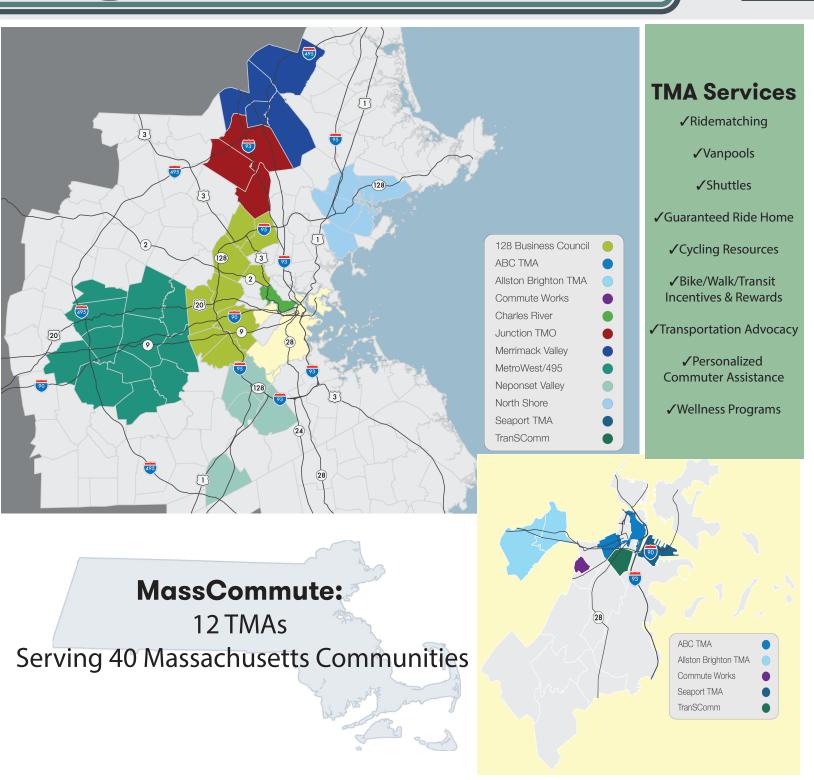

#### MassCommute

is a coalition of twelve Transportation Management Associations (TMAs) working with over 300 businesses, medical facilities, property managers, land developers and higher learning institutions in 40 municipalities across the Commonwealth to improve and increase transportation choices for commuters. With a mission to Collaborate, Advocate, and Inform, MassCommute provides a platform for TMAs to work together and with state agencies to support projects that reduce traffic congestion, improve air quality and expand access to employment destinations.

### Transportation Management Associations (TMAs)

are non-profit organizations that leverage public and private funds to provide transportation options (like shuttles and vanpools) that decrease drive alone commuting and improve both workplace satisfaction and quality of life for commuters.