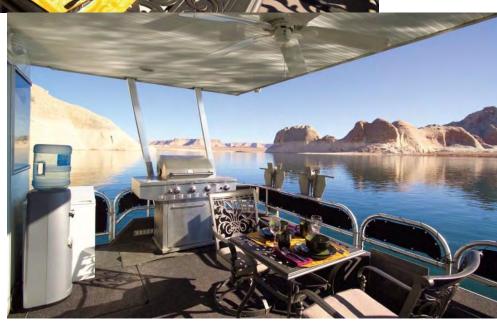

#### Front Deck

BBQ Grill & Accessories Full-Size Chest Freezer Drinking Water Cooler Bistro Table & Chairs