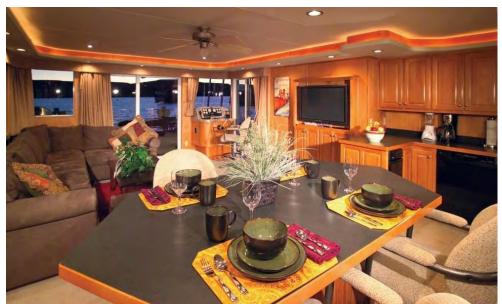

#### **Main Cabin Interior**

Decorator Interior Paneling & Trim
Natural Wood Dropped Soffits
Ceiling Fans
Fully Lined Drapes, Blinds & Shades
Top Quality Mattresses with Custom Bedspreads
Interior Carpet & Ceramic Tile

#### **Furniture and Appliances**

Octagonal Island Table & Chairs Sectional Sofa with Fold-Out Bed Dual Refrigerator/Freezers Electric Range & Microwave Dishwasher & Trash Compactor Coffeemaker, Toaster & Blender Stacked Washer/Dryer

#### Cabinetry

Deluxe Solid Wood Cabinets & Trim Solid Surface Countertops Appliance Cabinet & Wine Rack