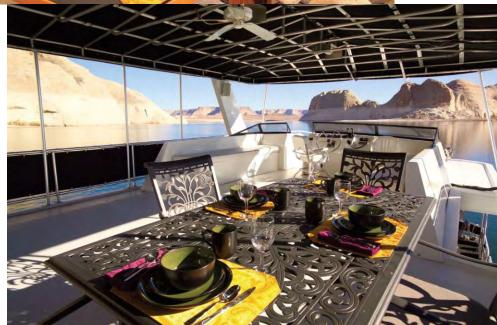

#### Topside Deck

Walk-through Flybridge with Controls & Seating
Sun Deck with King Sleeping Pad
Topside Wet Bar
Surround Sound Stereo System
30' Canvas Canopy with Rope Lighting
Outdoor Patio & Deck Furnishings
Deck Railings & Canvas
Top Deck Sleeping Pads with Fitted Canvas Garages