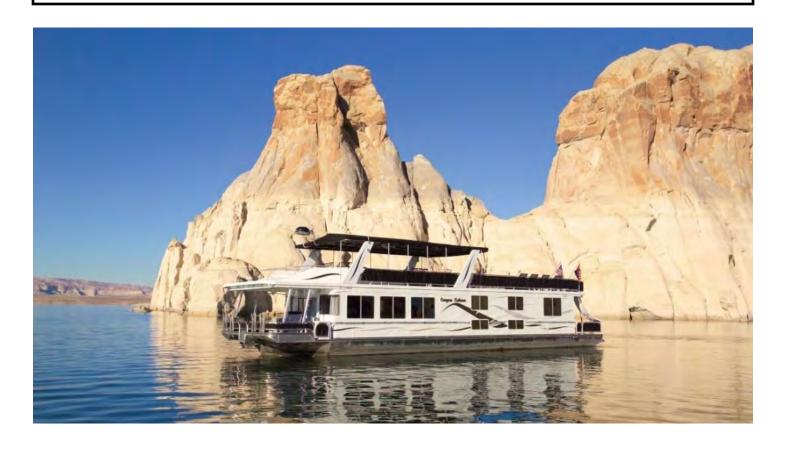

# Canyon Cabana Spectacular Houseboating on Lake Powell Luxury Shared Ownership

The ultimate luxury shared ownership houseboating on Lake Powell 4 bedrooms, 2 bath & showers — Full kitchen with dual refrigerators 75' x 18' — Topside deck with wet bar and patio furniture Entertainment center with plasma TV & satellite dish Full-control flybridge with padded sundeck Twin Mercruiser/Bravo II outdrive with 400-gallon fuel capacity On-the-water turnaround service provided by Lake Powell Marine Moored at Wahweap Marina Dock AA Launched September 2005

#### Main Deck and Cabin

Four Staterooms, w/ Master Suite & Cuddy Cabin Sleeps 10+ in Main Cabin Dual Full Bathrooms with Hot Water Showers Full-Width Swim Platform on Aft Deck Dual Removable Waverunner Ramps & Winches Water Slide & Swim Ladder Fore & Aft Enclosed Side Stairs Front Deck Storage Compartments Aft Deck Storage Lockers

#### Topside Deck

Walk-through Flybridge with Controls & Seating
Sun Deck with King Sleeping Pad
Topside Wet Bar
Surround Sound Stereo System
30' Canvas Canopy with Rope Lighting
Outdoor Patio & Deck Furnishings
Deck Railings & Canvas
Top Deck Sleeping Pads with Fitted Canvas Garages