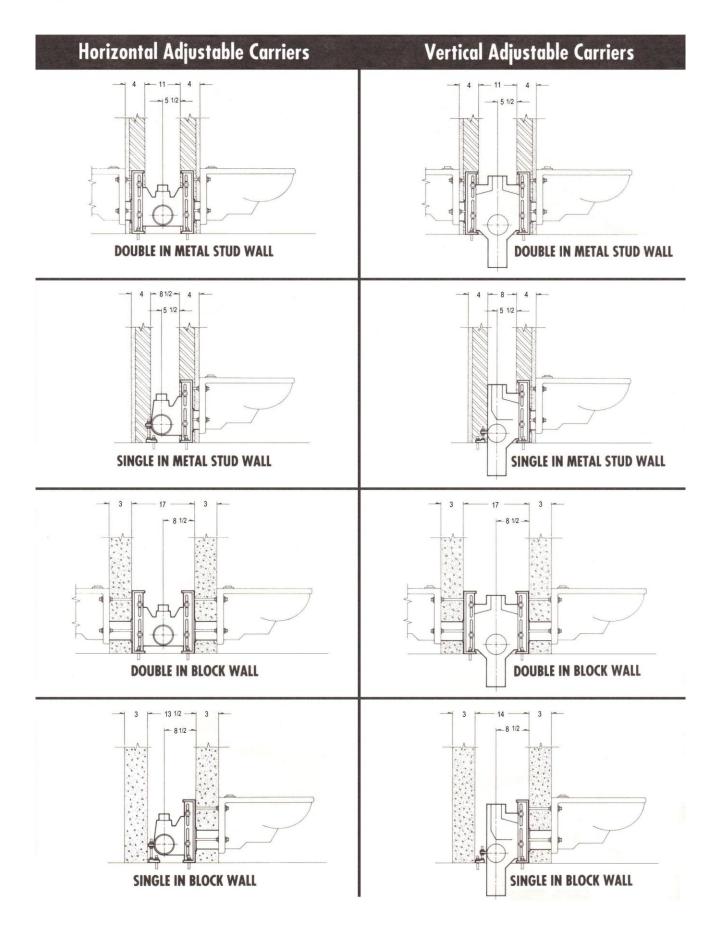

# MINIMUM SPACE REQUIREMENTS FOR ENCLOSED PLUMBING FIXTURE SUPPORTS

This chart is for Architects, Plumbing Engineers, Contractors and others who specify enclosed wall supports for off-the-floor plumbing fixtures.

The specific purpose is to insure that specifiers provide sufficient wall space to properly install and conceal the types of supports shown.

All dimensions shown are minimum and can be increased to accommodate required variations or accessories.

The types of fixture supports shown are detailed in ANSI A112.6.1M.

**The Plumbing and Drainage Institute** 800 Turnpike~ Street ~Suite 300~ North Andover, MA 01845 Phone: 800-589-8956 Web: www.PDIonline.org ~ E-Mail: <u>pdi@PDIonline.org</u>