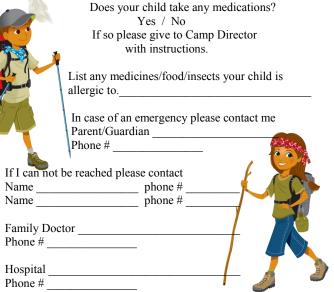

## MEDICAL FORM

Should my child need emergency treatment and neither I nor my contacts can be reached I hereby authorize any member of Faith Hollow Lake Youth Camp to call an authorized doctor or hospital to administer medical aid and treatment for my child at any time they believe an emergency exists. This includes all treatment such as medications, hypodermic injections, etc.