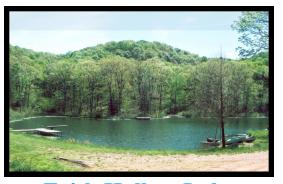

Faith Hollow Lake Christian Youth Camp Day Camp July 6-10, 2015 Ages: 6-15 Time: 8:30-5:00

From Pea Ridge: Take Hw¥ 265 which turns into Hwy From Pea Ridge: Take Hw¥ 265 which turns into Hwy KK when you get to the Missouri State Line, turn-right on to Fletcher Ridge Rd, go 3.7 miles, turn-left at Camp on to Fletcher Ridge Rd, go 3.7 miles, turn-left at Camp sign and veer-left down the roat to The campground.