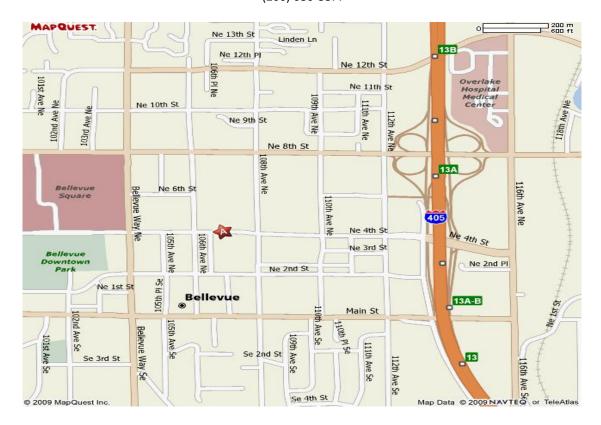

## PHILLIPS ESTATE LAW

ATTORNEYS AT LAW 10655 NE 4th Street, Suite 701 Bellevue, WA 98004 (206) 686-8877

## **DRIVING DIRECTIONS**

**From 520 (east or west bound):** Take the 405 South exit (toward Renton). Upon reaching Bellevue, take the NE 4<sup>th</sup> Street exit (EXIT 13A). Go west (right) onto NE 4<sup>th</sup> Street. After crossing over 108<sup>th</sup> Avenue NE, keep watch on your left for the nine story **Key Bank Building**. At the driveway directly in front of the building, turn left onto the surface parking lot. You may park in front of building, in the back of the building or down below the building in the parking garage. To access the parking garage you must turn left into the alley located directly west of building, and follow the signs. Look for the blue sign bearing a white "P".

**From I-90 (east or west bound):** Take the 405 North exit (toward Bothell/Everett). Upon reaching Bellevue, take the NE 4<sup>th</sup> Street exit (EXIT 13A). Go west (right) onto NE 4<sup>th</sup> Street. After crossing over 108<sup>th</sup> Avenue NE, keep watch on your left for the nine story **Key Bank Building**. At the driveway directly in front of the building, turn left onto the surface parking lot. You may park in front of building, in the back of the building or down below the building in the parking garage. To access the parking garage you must turn left into the alley located directly west of building, and follow the signs. Look for the blue sign bearing a white "P". Enter the building via the bank of elevators located in the middle of the parking garage. We are located on the seventh floor - turn left out of the elevator, then right, to Suite 701.