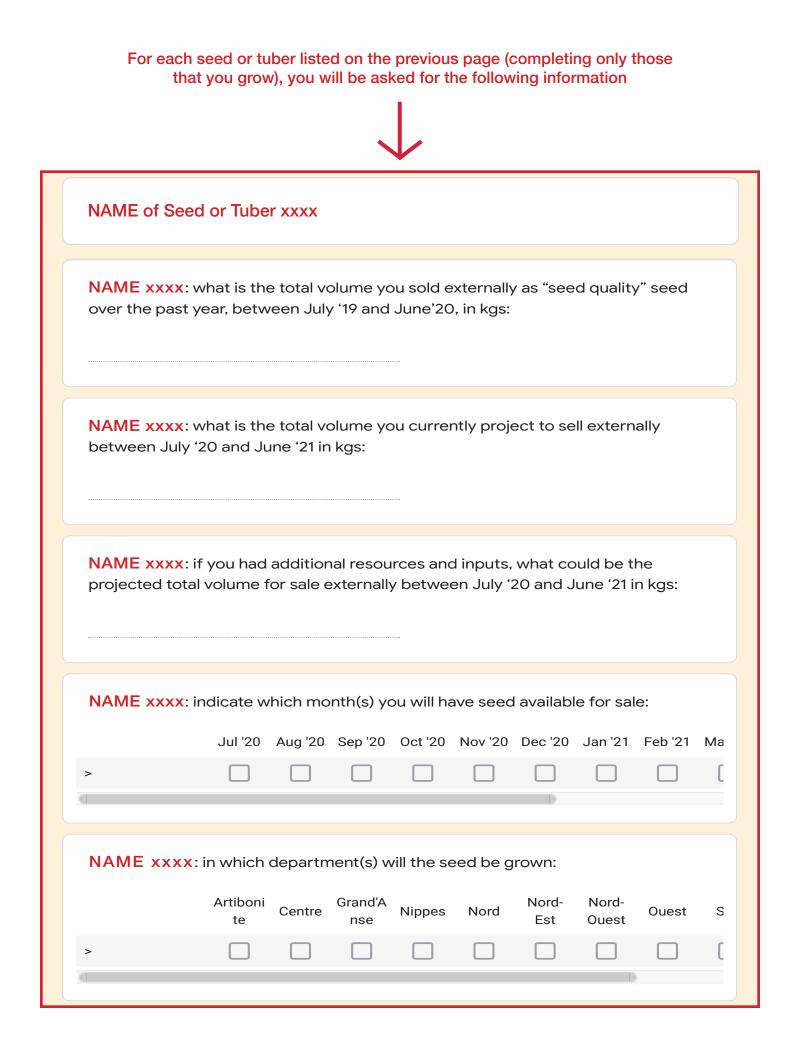

In addition to supplying seed to your own farmer members, have you also sold seed externally over the course of the past year? \*

) Yes

No

Approximately what percentage of your total farm production is from your own seed bank? \*

### **B. EXTERNAL SALES FROM YOUR SEED BANK**

NOTE: We are only interested in external sales from your seed bank. If you have a seed bank but have not sold externally--but are interested to do so--you only need to complete the last three sections for each seed to indicate your interest in possible external sales.

SEEDS & TUBERS included in this survey of seed banks include:

- > Black Bean
- > Cassava
- > Eggplant
- > Maize
- > Onion
- > Peanuts
- > Pigeon Pea
- > Pumpkin
- > Rice
- > Sorghum
- > Tomato
- > Yam