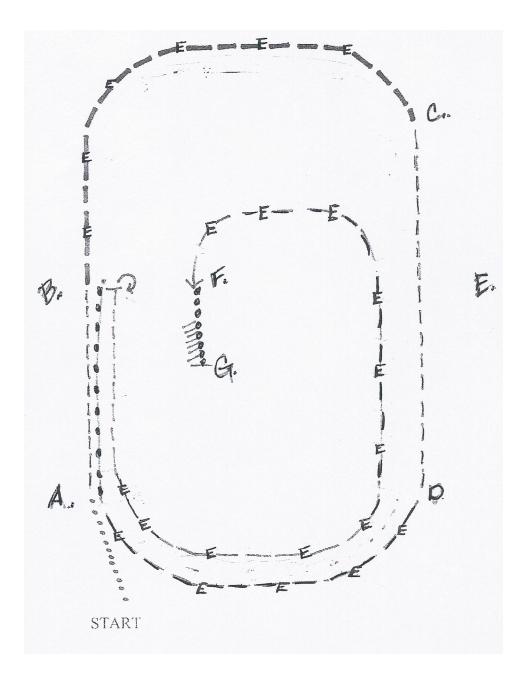

## WALK / TROT RANCH RIDING - PATTERN 3

- 1. Walk from Start to Cone A.
- 2. Trot from Cone A to Cone B.
- 3. Extend the Trot from Cone B to Cone C.
- 4. Collect back to a regular Trot at Cone C, trot to Cone D.
- 5. Extend the Trot to Cone A.
- 6. Walk from Cone A to Cone B.
- 7. At Cone B Stop, Settle and wait for Judges cue.
- 8. Turn 180 degrees to the RIGHT.
- 9. Trot to Cone A.
- 10. Extend the Trot from Cone A to Cone E.
- 11. At Cone E turn toward the middle of arena to Cone F.
- 12. Transition to the Walk at Cone F and Walk to Cone G.
- 13. Stop and Back approximately one horse length.
- 14. Stop, settle and wait until dismissed by the Judge.