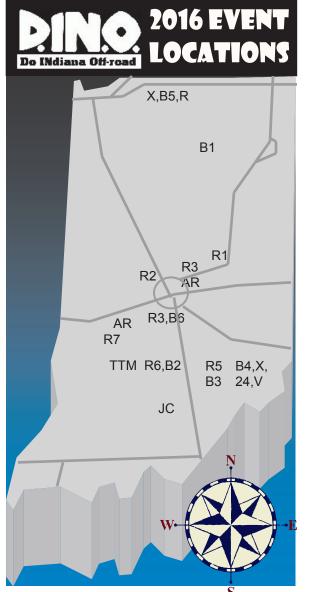

### Legend:

B = Bike series event

R = Run series event

X = XTERRA DINO Triathlon

AR = Adventure Race

24 = 24 Hours of DINO

V = Versailles Half Marathon TTM = Tecumseh Trail Marathon

JC = Jackson County 50-50 Ultra