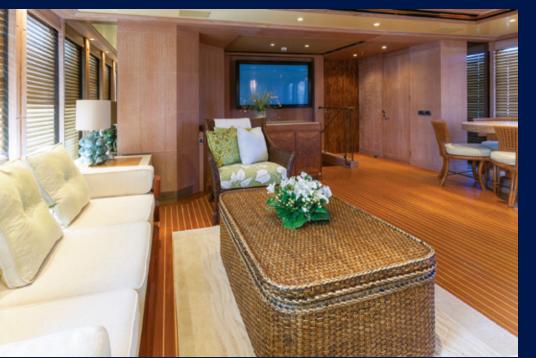

The sky lounge is open and airy with relaxing décor and floor to ceiling wrap around windows. Cuddle up with a movie or get loud with your favorite sports on the 60" flat screen TV.

Guests are also welcome in the bridge to enjoy the view and learn more about the workings of Perle Bleue.