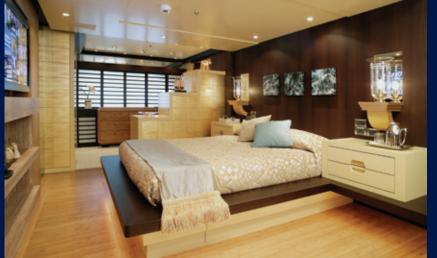

# Luxurious master suite.

Appreciate the luxury, elegance, light and space of the magnificent full width master with its great views.

Enjoy the private office's floor to ceiling book selection, or relax in the fabulous en-suite with its large freestanding stone bath, dual glass basins, large shower and separate toilet area.