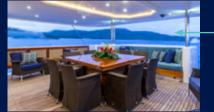

# Practical aft deck & swim platforms.

The sizeable aft deck offers comfortable lounging plus an expandable dining table accommodating up to 10.

The swim platform below provides easy water access, while the lifting garage door can deliver often welcome shade.

Two large floating platforms

offer extended
waters edge
lounging and
easy boarding
of tenders, jet
skis and the
numerous other
toys available.

Dining
Loung

LoungingSwim platfo

8