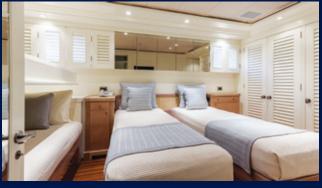

### & more flexible accommodation.

Both of Perle Bleue's two forward cabins each have the option to be made up with queen/double beds, twins, or three singles, and one can even sleep four.

The en-suite bathrooms in these cabins have the same high standard of finishes as the others onboard Perle Bleue.

Perle Bleue will accommodate up to 12 guests in 10 beds in 5

Queen/twin/triple & Pullman — Double/twin & Pullman