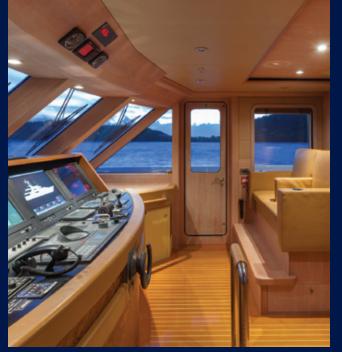

The sky lounge is open and airy with relaxing décor and floor to ceiling wrap around windows. Cuddle up with a movie or get loud with your favorite sports on the 60" flat screen TV.

Guests are also welcome in the bridge to enjoy the view and learn more about the workings of Perle Bleue.