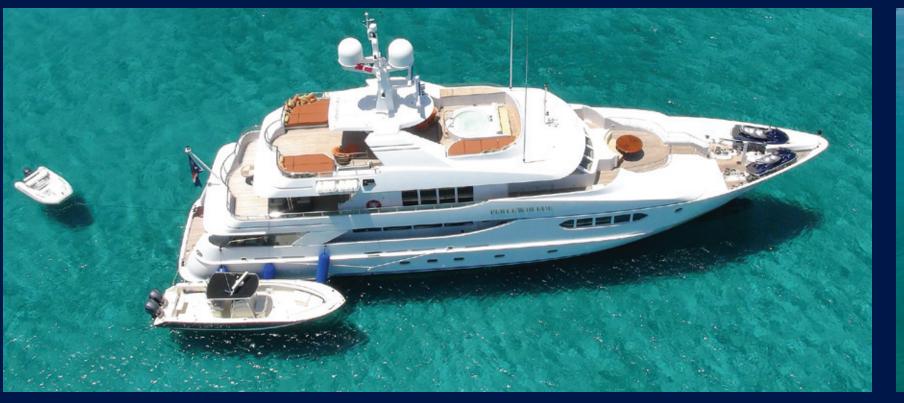

**MOTOR YACHT** 

"SHOWBOATS WINNER 2008 – BEST DISPLACEMENT YACHT UNDER 50M"

"SHOWBOATS FINALIST 2014 – BEST REFITTED/REBUILT YACHT"

### Where luxury...

Perle Bleue set new standards of luxury, style and design when she was recognized in the ShowBoats 2008 awards as the "best displacement yacht under 50m", outshining many larger vessels in her class.

Perle Bleue is renowned for her stunning interior décor, unique art, beautiful use of natural materials and her magnificent deck spaces (much more generous than many larger yachts).

Join us onboard and see why Perle Bleue's timeless elegance always impresses.