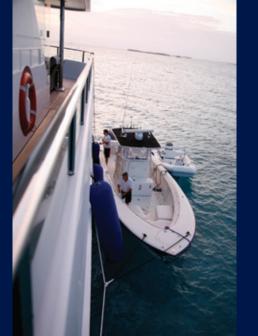

### Terrific tenders...

The 34ft Pursuit powered by twin 300hp Yamaha engines is excellent for moving guests to ports, beaches or for snorkeling, diving or fishing expeditions.

Our 15'6" inflatable with its 90hp Yamaha is ideal for towing water skiers, wake boarders or inflatable toys.

The two Yamaha 3-person jet skis offer an additional means of exploring the waterways.