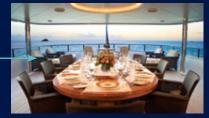

# Stunning indoor living spaces.

On the main deck, find the beautifully laid out and decorated main salon boasting great visibility and a large screen TV appears from the ceiling when desired.

The table arrangement can be set as two 4-seat card tables with a central walkway between, or joined and extended to create a larger indoor dining area, though most prefer the numerous alfresco dining options.