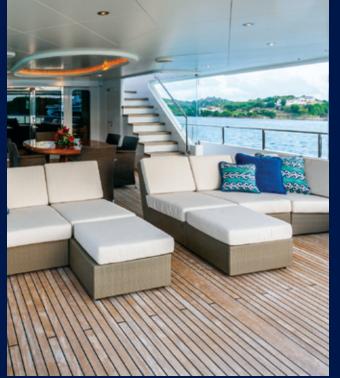

# Large uncluttered guest deck spaces.

One of the defining characteristics of Perle Bleue is her spacious and inviting deck areas. Relaxation and bliss are never far away.

Enjoy completely unobstructed views from all guest deck areas, as our tenders and toys are tucked away in the large garage, crews bow section, or large lazarette.

### PERLE **%** BLEUE