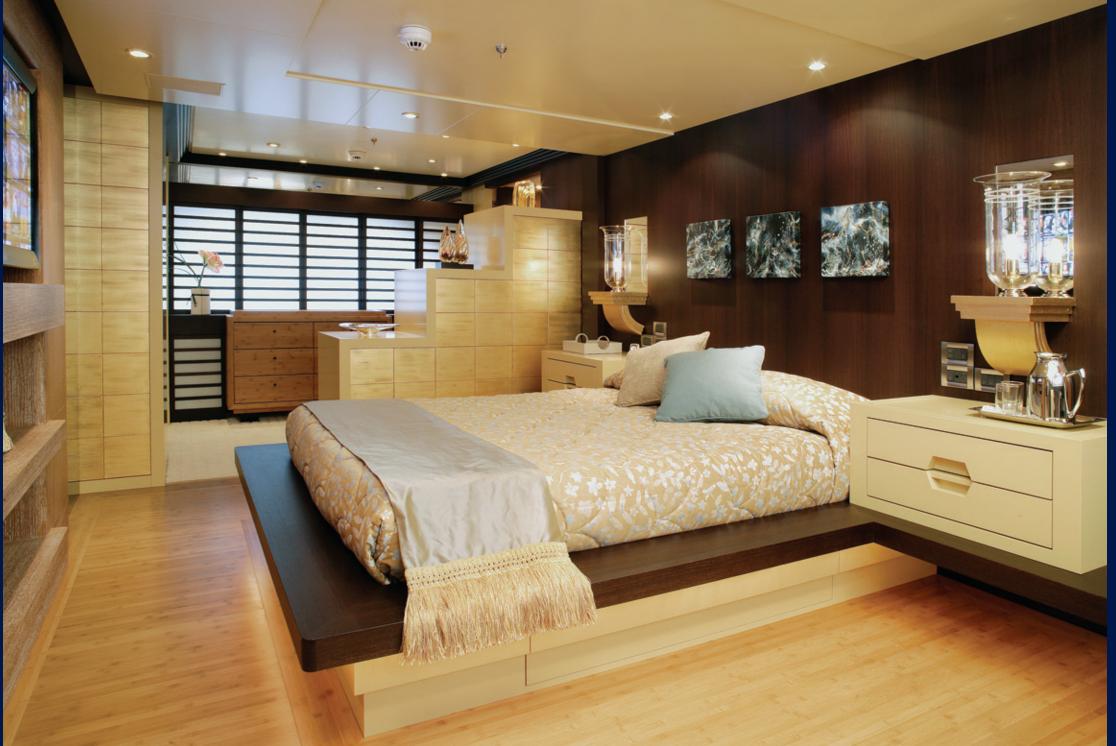

# Luxurious master suite.

Appreciate the luxury, elegance, light and space of the magnificent full width master with its great views.

Enjoy the private office's floor to ceiling book selection, or relax in the fabulous en-suite with its large freestanding stone bath, dual glass basins, large shower and separate toilet area.