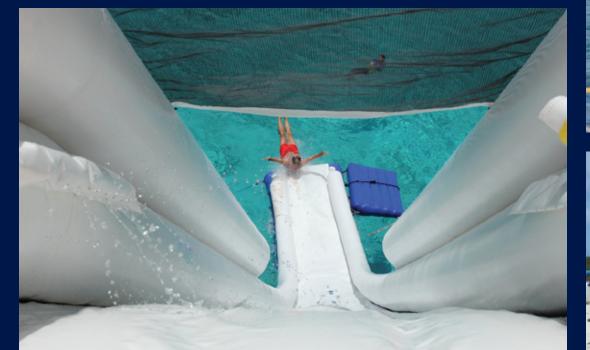

Don't forget to try the 51ft slide, the 3-person jet skis, paddle boards that double as windsurfers, or any number of other great options (See page 11 for a detailed list).

## & toys, toys, toys!!!

Wow! What a selection of toys and activities to choose from:

- Jacuzzi
- 15.8 meter (51 ft) slide (from the sun deck)
- Two 3-person jet skis (hidden on the bow)
- Two SeaBobs (for above and below water enjoyment)
- Two paddle boards/wind surfers
- Two 2-person kayaks
- A Third Lung (floating compressor for shallow diving)
- Snorkeling gear
- Rendezvous diving
- Multiple inflatable towable toys
- Water trampoline
- Water skis (adult and kids)
- Wakeboards
- Beach toys
- Beach BBQ with shade tents and beach chairs
  - Walking/running machine and other exercise equipment under the sun