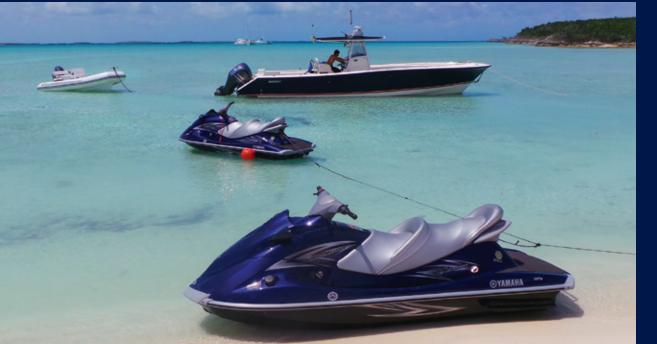

### Terrific tenders...

The 34ft Pursuit powered by twin 300hp Yamaha engines is excellent for moving guests to ports, beaches or for snorkeling, diving or fishing expeditions.

Our 15'6" inflatable with its 90hp Yamaha is ideal for towing water skiers, wake boarders or inflatable toys.

The two Yamaha 3-person jet skis offer an additional means of exploring the waterways.

## & toys, toys, toys!!!

Wow! What a selection of toys and activities to choose from:

- Jacuzzi
- 15.8 meter (51 ft) slide (from the sun deck)
- Two 3-person jet skis (hidden on the bow)
- Two SeaBobs (for above and below water enjoyment)
- Two paddle boards/wind surfers
- Two 2-person kayaks
- A Third Lung (floating compressor for shallow diving)
- Snorkeling gear
- Rendezvous diving
- Multiple inflatable towable toys
- Water trampoline
- Water skis (adult and kids)
- Wakeboards
- Beach toys
- Beach BBQ with shade tents and beach chairs
  - Walking/running machine and other exercise equipment under the sun