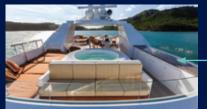

### Luxurious sun deck.

Perle Bleue's enormous, luxurious sun deck boasts:

- a large jacuzzi
- 3 large sun pads
- a large forward viewing lounge seat
- 10-seat bar/teppanyaki dining area with refrigerator and ice maker
- comfortable independent seating for reading your favorite book
- running machine and

other exercise
equipment (hidden
under sun pads)
day head
additional shade
when required

Lounge seat
Jacuzzi
Casual seating

– Day head

Sun pads

– 10 seat bar/teppanyaki dining