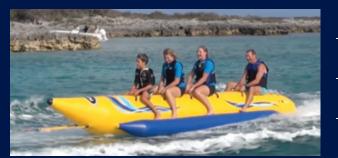

## & toys, toys, toys!!!

Wow! What a selection of toys and activities to choose from:

- Jacuzzi
- 15.8 meter (51 ft) slide (from the sun deck)
- Two 3-person jet skis (hidden on the bow)
- Two SeaBobs (for above and below water enjoyment)
- Two paddle boards/wind surfers
- Two 2-person kayaks
- A Third Lung (floating compressor for shallow diving)
- Snorkeling gear
- Rendezvous diving
- Multiple inflatable towable toys
- Water trampoline
- Water skis (adult and kids)
- Wakeboards
- Beach toys
- Beach BBQ with shade tents and beach chairs
  - Walking/running machine and other exercise equipment under the sun