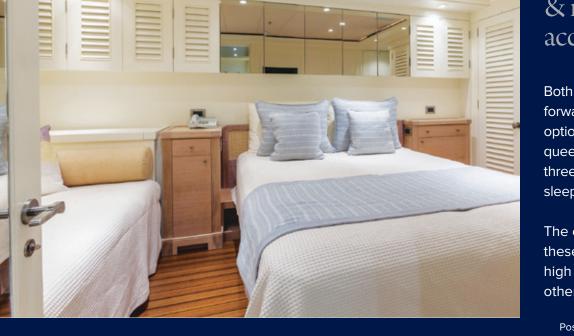

### & more flexible accommodation.

Both of Perle Bleue's two forward cabins each have the option to be made up with queen/double beds, twins, or three singles, and one can even sleep four.

The en-suite bathrooms in these cabins have the same high standard of finishes as the others onboard Perle Bleue.

Perle Bleue will accommodate up to 12 guests in 10 beds in 5

Queen/twin/triple & Pullman — Double/twin & Pullman