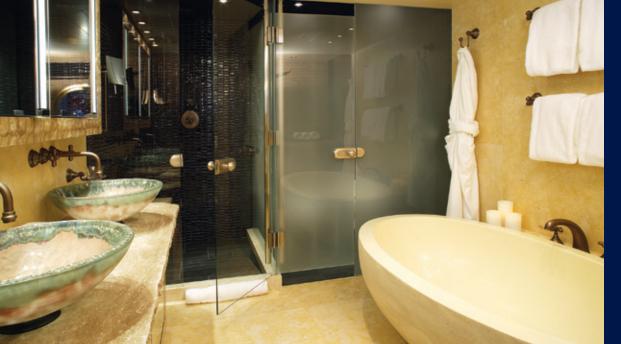

# Luxurious master suite.

Appreciate the luxury, elegance, light and space of the magnificent full width master with its great views.

Enjoy the private office's floor to ceiling book selection, or relax in the fabulous en-suite with its large freestanding stone bath, dual glass basins, large shower and separate toilet area.