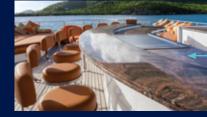

# Large uncluttered guest deck spaces.

One of the defining characteristics of Perle Bleue is her spacious and inviting deck areas. Relaxation and bliss are never far away.

Enjoy completely unobstructed views from all guest deck areas, as our tenders and toys are tucked away in the large garage, crews bow section, or large lazarette.

### Luxurious sun deck.

Perle Bleue's enormous, luxurious sun deck boasts:

- a large jacuzzi
- 3 large sun pads
- a large forward viewing lounge seat
- 10-seat bar/teppanyaki dining area with refrigerator and ice maker
- comfortable independent seating for reading your favorite book
- running machine and

other exercise
equipment (hidden
under sun pads)
day head
additional shade
when required

Lounge seat
Jacuzzi
Casual seating

– Day head

Sun pads

– 10 seat bar/teppanyaki dining