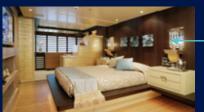

# Luxurious master suite.

Appreciate the luxury, elegance, light and space of the magnificent full width master with its great views.

Enjoy the private office's floor to ceiling book selection, or relax in the fabulous en-suite with its large freestanding stone bath, dual glass basins, large shower and separate toilet area.

# Two great queen cabins.

Guests can enjoy maximum comfort with a Caribbean theme. Both of these queen cabins have generous wardrobe spaces, plenty of drawers and a writing desk.

The stunning stone bathrooms are beautifully finished, but also practical with double sinks plus separate shower and toilet enclaves.