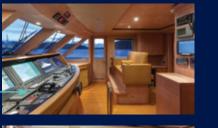

The sky lounge is open and airy with relaxing décor and floor to ceiling wrap around windows. Cuddle up with a movie or get loud with your favorite sports on the 60" flat screen TV.

Guests are also welcome in the bridge to enjoy the view and learn more about the workings of Perle Bleue.