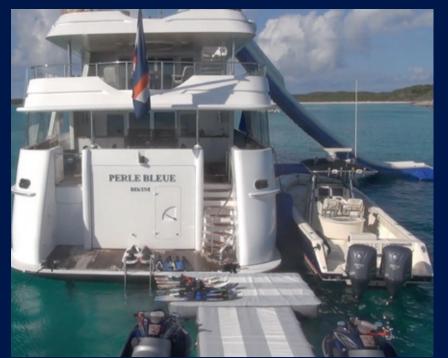

### Terrific tenders...

The 34ft Pursuit powered by twin 300hp Yamaha engines is excellent for moving guests to ports, beaches or for snorkeling, diving or fishing expeditions.

Our 15'6" inflatable with its 90hp Yamaha is ideal for towing water skiers, wake boarders or inflatable toys.

The two Yamaha 3-person jet skis offer an additional means of exploring the waterways.

Flag: Marshall Islands Classification: Lloyds

MCA Compliant:

Generators:

Stabilization:

**Tenders and Toys** 

34' Pursuit: Twin 300hp Yamaha **15'6" Novurania:** 90hp Yamaha Two 3-person Yamaha Jet skis: **Toys and fitness:** Extensive list on Pg 11