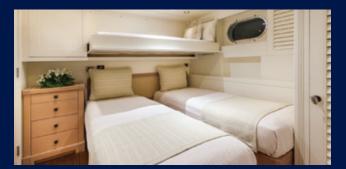

# Two great queen cabins.

Guests can enjoy maximum comfort with a Caribbean theme. Both of these queen cabins have generous wardrobe spaces, plenty of drawers and a writing desk.

The stunning stone bathrooms are beautifully finished, but also practical with double sinks plus separate shower and toilet enclaves.