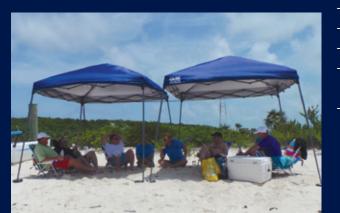

## & toys, toys, toys!!!

Wow! What a selection of toys and activities to choose from:

- Jacuzzi
- 15.8 meter (51 ft) slide (from the sun deck)
- Two 3-person jet skis (hidden on the bow)
- Two SeaBobs (for above and below water enjoyment)
- Two paddle boards/wind surfers
- Two 2-person kayaks
- A Third Lung (floating compressor for shallow diving)
- Snorkeling gear
- Rendezvous diving
- Multiple inflatable towable toys
- Water trampoline
- Water skis (adult and kids)
- Wakeboards
- Beach toys
- Beach BBQ with shade tents and beach chairs
  - Walking/running machine and other exercise equipment under the sun