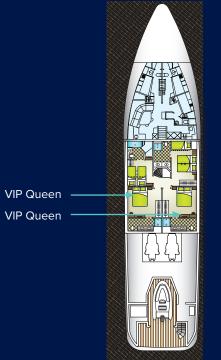

# Two great queen cabins.

Guests can enjoy maximum comfort with a Caribbean theme. Both of these queen cabins have generous wardrobe spaces, plenty of drawers and a writing desk.

The stunning stone bathrooms are beautifully finished, but also practical with double sinks plus separate shower and toilet enclaves.

Perle Bleue will accommodate up to 12 guests in 10 beds in 5

Queen/twin/triple & Pullman — Double/twin & Pullman