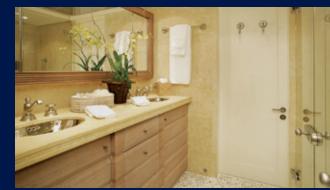

# Luxurious master suite.

Appreciate the luxury, elegance, light and space of the magnificent full width master with its great views.

Enjoy the private office's floor to ceiling book selection, or relax in the fabulous en-suite with its large freestanding stone bath, dual glass basins, large shower and separate toilet area.

# Two great queen cabins.

Guests can enjoy maximum comfort with a Caribbean theme. Both of these queen cabins have generous wardrobe spaces, plenty of drawers and a writing desk.

The stunning stone bathrooms are beautifully finished, but also practical with double sinks plus separate shower and toilet enclaves.