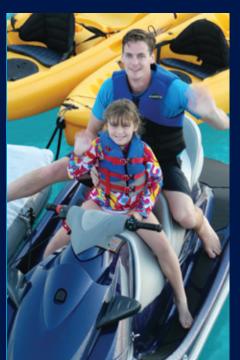

### meets fun ... seamlessly!

Perle Bleue's friendly, experienced crew will assist you in maximizing the fun side of your holiday experience.

We carry an excellent array of toys and equipment for the enjoyment of guests of all ages and interests.

Don't forget to try the 51ft slide, the 3-person jet skis, paddle boards that double as windsurfers, or any number of other great options (See page 11 for a detailed list).

## & toys, toys, toys!!!

Wow! What a selection of toys and activities to choose from:

- Jacuzzi
- 15.8 meter (51 ft) slide (from the sun deck)
- Two 3-person jet skis (hidden on the bow)
- Two SeaBobs (for above and below water enjoyment)
- Two paddle boards/wind surfers
- Two 2-person kayaks
- A Third Lung (floating compressor for shallow diving)
- Snorkeling gear
- Rendezvous diving
- Multiple inflatable towable toys
- Water trampoline
- Water skis (adult and kids)
- Wakeboards
- Beach toys
- Beach BBQ with shade tents and beach chairs
  - Walking/running machine and other exercise equipment under the sun