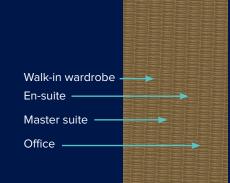

# Luxurious master suite.

Appreciate the luxury, elegance, light and space of the magnificent full width master with its great views.

Enjoy the private office's floor to ceiling book selection, or relax in the fabulous en-suite with its large freestanding stone bath, dual glass basins, large shower and separate toilet area.