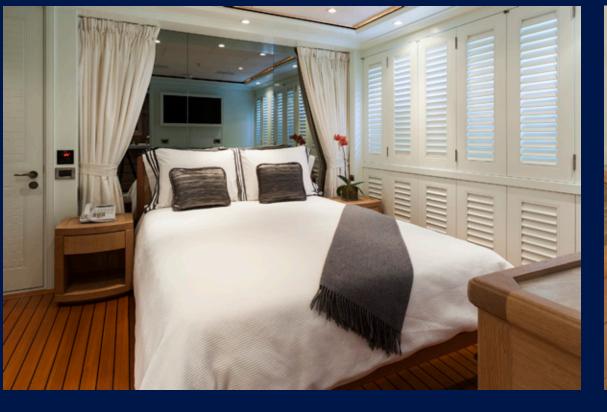

# Luxurious master suite.

Appreciate the luxury, elegance, light and space of the magnificent full width master with its great views.

Enjoy the private office's floor to ceiling book selection, or relax in the fabulous en-suite with its large freestanding stone bath, dual glass basins, large shower and separate toilet area.