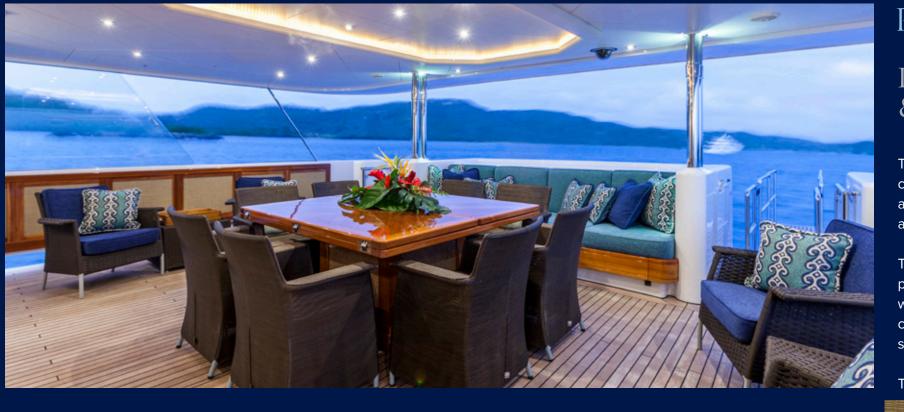

### Large sky lounge level decks.

The huge sky lounge deck provides sheltered outdoor dining for up to 12, plus comfortable seating for reading or lounging, and a cocktail area, plus convenient refrigeration

Forward of the bridge is a generous forward viewing deck with further refrigeration.

The welcoming bridge offers another great viewing opportunity.

Viewing/dining

Bridge seating

Sky lounge

Dining

Lounging