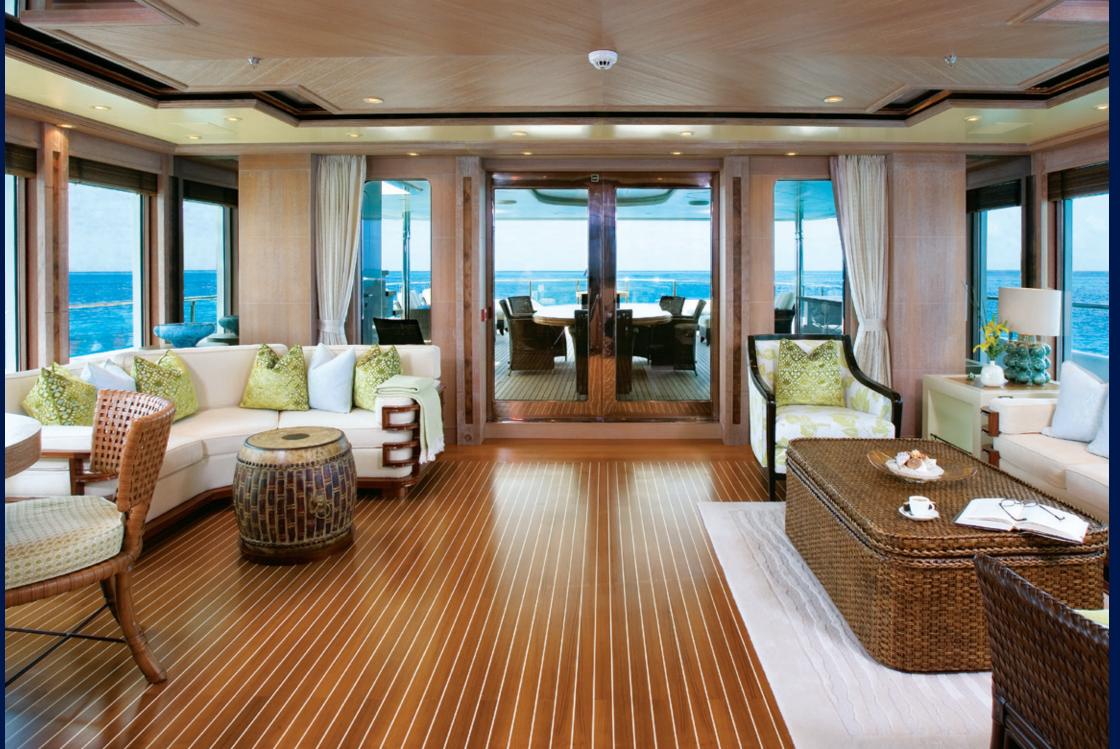

# Stunning indoor living spaces.

On the main deck, find the beautifully laid out and decorated main salon boasting great visibility and a large screen TV appears from the ceiling when desired.

The table arrangement can be set as two 4-seat card tables with a central walkway between, or joined and extended to create a larger indoor dining area, though most prefer the numerous alfresco dining options.