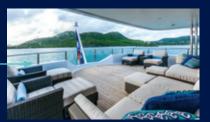

# Large uncluttered guest deck spaces.

One of the defining characteristics of Perle Bleue is her spacious and inviting deck areas. Relaxation and bliss are never far away.

Enjoy completely unobstructed views from all guest deck areas, as our tenders and toys are tucked away in the large garage, crews bow section, or large lazarette.

### Large sky lounge level decks.

The huge sky lounge deck provides sheltered outdoor dining for up to 12, plus comfortable seating for reading or lounging, and a cocktail area, plus convenient refrigeration