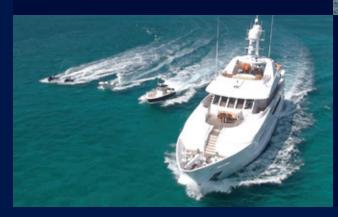

### Terrific tenders...

The 34ft Pursuit powered by twin 300hp Yamaha engines is excellent for moving guests to ports, beaches or for snorkeling, diving or fishing expeditions.

Our 15'6" inflatable with its 90hp Yamaha is ideal for towing water skiers, wake boarders or inflatable toys.

The two Yamaha 3-person jet skis offer an additional means of exploring the waterways.