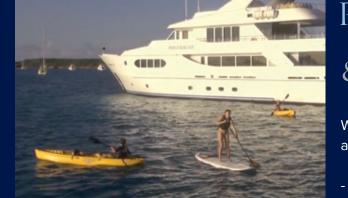

## & toys, toys, toys!!!

Wow! What a selection of toys and activities to choose from:

- Jacuzzi
- 15.8 meter (51 ft) slide (from the sun deck)
- Two 3-person jet skis (hidden on the bow)
- Two SeaBobs (for above and below water enjoyment)
- Two paddle boards/wind surfers
- Two 2-person kayaks
- A Third Lung (floating compressor for shallow diving)
- Snorkeling gear
- Rendezvous diving
- Multiple inflatable towable toys
- Water trampoline
- Water skis (adult and kids)
- Wakeboards
- Beach toys
- Beach BBQ with shade tents and beach chairs
  - Walking/running machine and other exercise equipment under the sun