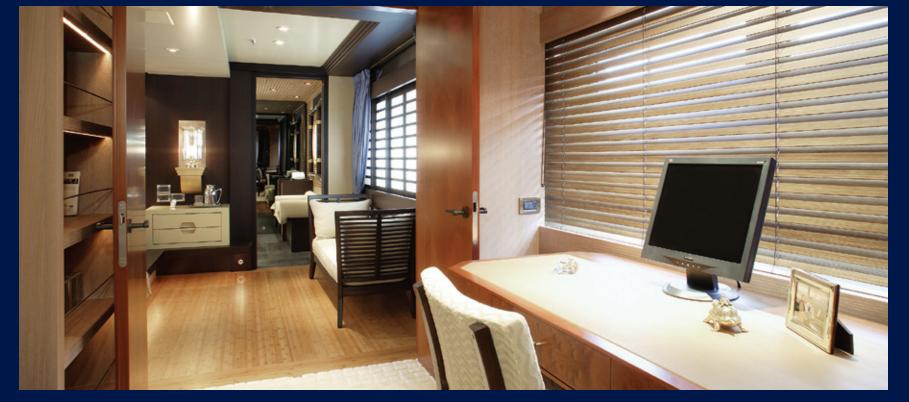

# Luxurious master suite.

Appreciate the luxury, elegance, light and space of the magnificent full width master with its great views.

Enjoy the private office's floor to ceiling book selection, or relax in the fabulous en-suite with its large freestanding stone bath, dual glass basins, large shower and separate toilet area.