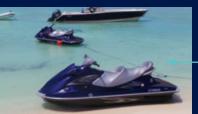

### Terrific tenders...

The 34ft Pursuit powered by twin 300hp Yamaha engines is excellent for moving guests to ports, beaches or for snorkeling, diving or fishing expeditions.

Our 15'6" inflatable with its 90hp Yamaha is ideal for towing water skiers, wake boarders or inflatable toys.

The two Yamaha 3-person jet skis offer an additional means of exploring the waterways.

## & toys, toys, toys!!!

Wow! What a selection of toys and activities to choose from:

- Jacuzzi
- 15.8 meter (51 ft) slide (from the sun deck)
- Two 3-person jet skis (hidden on the bow)
- Two SeaBobs (for above and below water enjoyment)
- Two paddle boards/wind surfers
- Two 2-person kayaks
- A Third Lung (floating compressor for shallow diving)
- Snorkeling gear
- Rendezvous diving
- Multiple inflatable towable toys
- Water trampoline
- Water skis (adult and kids)
- Wakeboards
- Beach toys
- Beach BBQ with shade tents and beach chairs
  - Walking/running machine and other exercise equipment under the sun