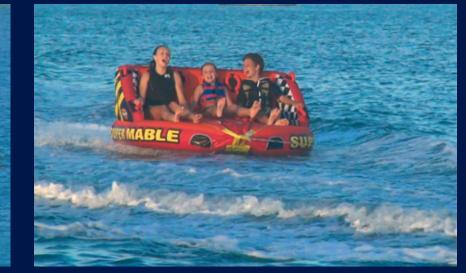

## & toys, toys, toys!!!

Wow! What a selection of toys and activities to choose from:

- Jacuzzi
- 15.8 meter (51 ft) slide (from the sun deck)
- Two 3-person jet skis (hidden on the bow)
- Two SeaBobs (for above and below water enjoyment)
- Two paddle boards/wind surfers
- Two 2-person kayaks
- A Third Lung (floating compressor for shallow diving)
- Snorkeling gear
- Rendezvous diving
- Multiple inflatable towable toys
- Water trampoline
- Water skis (adult and kids)
- Wakeboards
- Beach toys
- Beach BBQ with shade tents and beach chairs
  - Walking/running machine and other exercise equipment under the sun