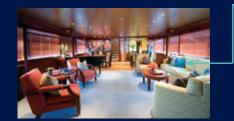

# Stunning indoor living spaces.

On the main deck, find the beautifully laid out and decorated main salon boasting great visibility and a large screen TV appears from the ceiling when desired.

The table arrangement can be set as two 4-seat card tables with a central walkway between, or joined and extended to create a larger indoor dining area, though most prefer the numerous alfresco dining options.

The sky lounge is open and airy with relaxing décor and floor to ceiling wrap around windows. Cuddle up with a movie or get loud with your favorite sports on the 60" flat screen TV.

Guests are also welcome in the bridge to enjoy the view and learn more about the workings of Perle Bleue.