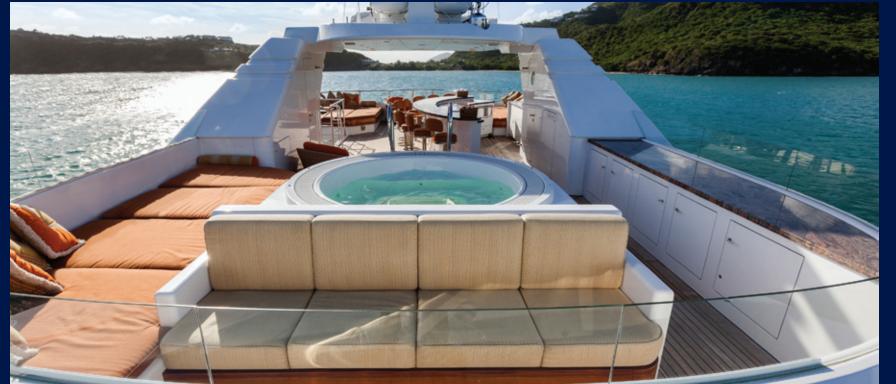

### Luxurious sun deck.

Perle Bleue's enormous, luxurious sun deck boasts:

- a large jacuzzi
- 3 large sun pads
- a large forward viewing lounge seat
- 10-seat bar/teppanyaki dining area with refrigerator and ice maker
- comfortable independent seating for reading your favorite book
- running machine and

other exercise
equipment (hidden
under sun pads)
day head
additional shade
when required

Lounge seat
Jacuzzi
Casual seating

– Day head

Sun pads

– 10 seat bar/teppanyaki dining