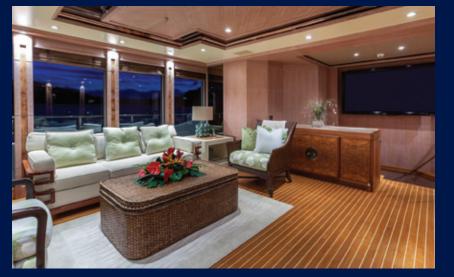

# Stunning indoor living spaces.

On the main deck, find the beautifully laid out and decorated main salon boasting great visibility and a large screen TV appears from the ceiling when desired.

The table arrangement can be set as two 4-seat card tables with a central walkway between, or joined and extended to create a larger indoor dining area, though most prefer the numerous alfresco dining options.

The sky lounge is open and airy with relaxing décor and floor to ceiling wrap around windows. Cuddle up with a movie or get loud with your favorite sports on the 60" flat screen TV.

Guests are also welcome in the bridge to enjoy the view and learn more about the workings of Perle Bleue.