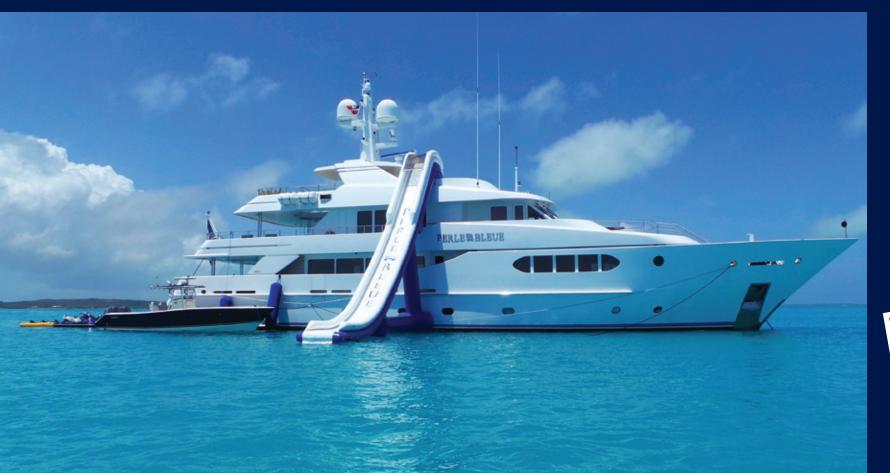

### Where luxury...

Perle Bleue set new standards of luxury, style and design when she was recognized in the ShowBoats 2008 awards as the "best displacement yacht under 50m", outshining many larger vessels in her class.

Perle Bleue is renowned for her stunning interior décor, unique art, beautiful use of natural materials and her magnificent deck spaces (much more generous than many larger yachts).

Join us onboard and see why Perle Bleue's timeless elegance always impresses.

# Specifications

Hakvoort

Naval Architect: Diana Yacht Design Interior Designer: Donald Starkey Design Donald Starkey Design 2007/2013 Year/Refit:

Displacement

C18 DI-TA 650hp

Quantum At Anchor

38M (124' 6") LOA: 8.2M (27') Beam: Draft: Max 2.4M (7' 10") Type: Ocean going