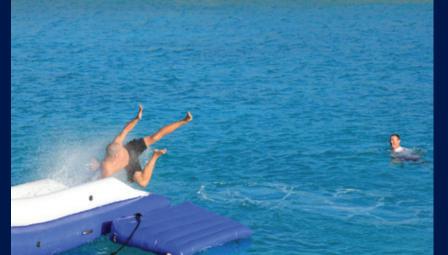

Don't forget to try the 51ft slide, the 3-person jet skis, paddle boards that double as windsurfers, or any number of other great options (See page 11 for a detailed list).

## & toys, toys, toys!!!

Wow! What a selection of toys and activities to choose from:

- Jacuzzi
- 15.8 meter (51 ft) slide (from the sun deck)
- Two 3-person jet skis (hidden on the bow)
- Two SeaBobs (for above and below water enjoyment)
- Two paddle boards/wind surfers
- Two 2-person kayaks
- A Third Lung (floating compressor for shallow diving)
- Snorkeling gear
- Rendezvous diving
- Multiple inflatable towable toys
- Water trampoline
- Water skis (adult and kids)
- Wakeboards
- Beach toys
- Beach BBQ with shade tents and beach chairs
  - Walking/running machine and other exercise equipment under the sun