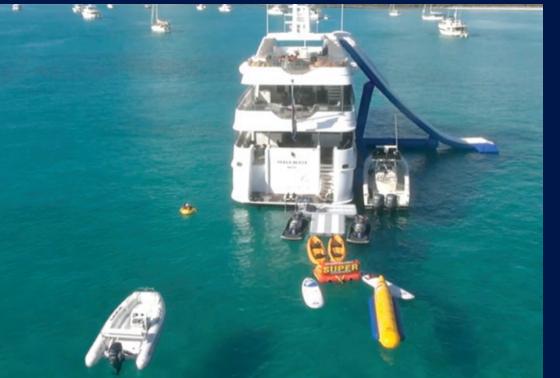

Don't forget to try the 51ft slide, the 3-person jet skis, paddle boards that double as windsurfers, or any number of other great options (See page 11 for a detailed list).

## & toys, toys, toys!!!

Wow! What a selection of toys and activities to choose from:

- Jacuzzi
- 15.8 meter (51 ft) slide (from the sun deck)
- Two 3-person jet skis (hidden on the bow)
- Two SeaBobs (for above and below water enjoyment)
- Two paddle boards/wind surfers
- Two 2-person kayaks
- A Third Lung (floating compressor for shallow diving)
- Snorkeling gear
- Rendezvous diving
- Multiple inflatable towable toys
- Water trampoline
- Water skis (adult and kids)
- Wakeboards
- Beach toys
- Beach BBQ with shade tents and beach chairs
  - Walking/running machine and other exercise equipment under the sun