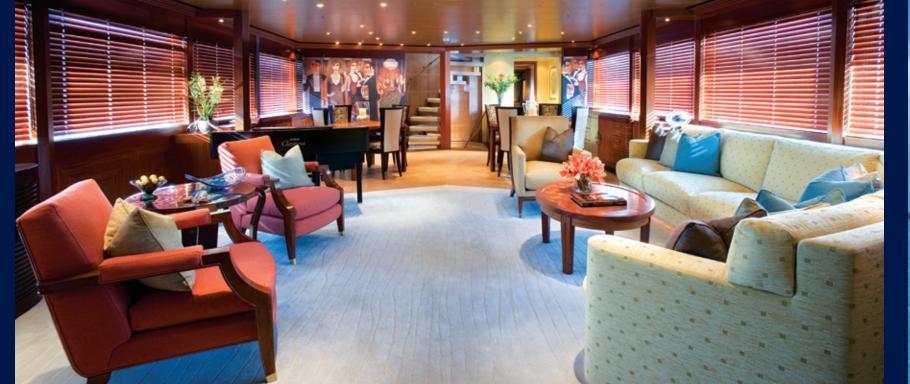

# Stunning indoor living spaces.

On the main deck, find the beautifully laid out and decorated main salon boasting great visibility and a large screen TV appears from the ceiling when desired.

The table arrangement can be set as two 4-seat card tables with a central walkway between, or joined and extended to create a larger indoor dining area, though most prefer the numerous alfresco dining options.

The sky lounge is open and airy with relaxing décor and floor to ceiling wrap around windows. Cuddle up with a movie or get loud with your favorite sports on the 60" flat screen TV.

Guests are also welcome in the bridge to enjoy the view and learn more about the workings of Perle Bleue.