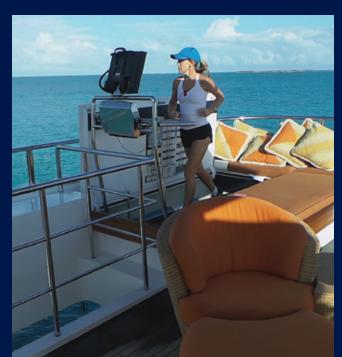

### Luxurious sun deck.

Perle Bleue's enormous, luxurious sun deck boasts:

- a large jacuzzi
- 3 large sun pads
- a large forward viewing lounge seat
- 10-seat bar/teppanyaki dining area with refrigerator and ice maker
- comfortable independent seating for reading your favorite book
- running machine and

other exercise
equipment (hidden
under sun pads)
day head
additional shade
when required

Lounge seat
Jacuzzi
Casual seating

– Day head

Sun pads

– 10 seat bar/teppanyaki dining