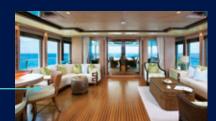

# Stunning indoor living spaces.

On the main deck, find the beautifully laid out and decorated main salon boasting great visibility and a large screen TV appears from the ceiling when desired.

The table arrangement can be set as two 4-seat card tables with a central walkway between, or joined and extended to create a larger indoor dining area, though most prefer the numerous alfresco dining options.