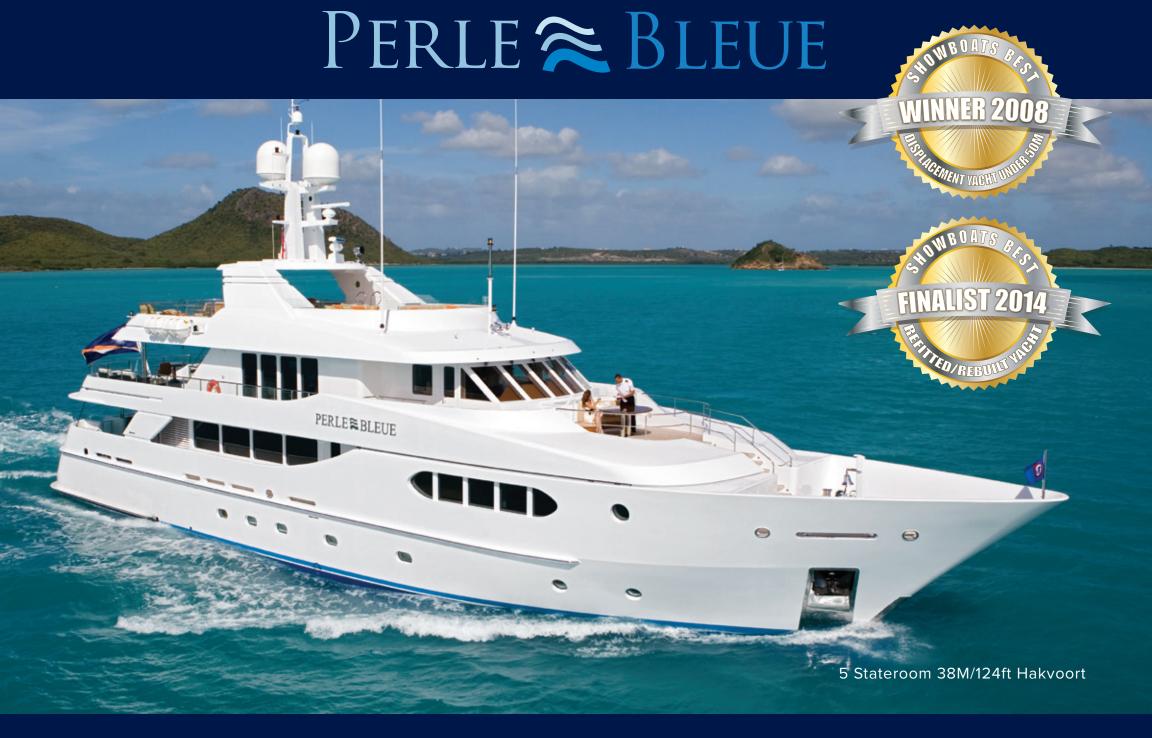

**MOTOR YACHT** 

"SHOWBOATS WINNER 2008 – BEST DISPLACEMENT YACHT UNDER 50M"

"SHOWBOATS FINALIST 2014 – BEST REFITTED/REBUILT YACHT"

### Where luxury...

Perle Bleue set new standards of luxury, style and design when she was recognized in the ShowBoats 2008 awards as the "best displacement yacht under 50m", outshining many larger vessels in her class.

Perle Bleue is renowned for her stunning interior décor, unique art, beautiful use of natural materials and her magnificent deck spaces (much more generous than many larger yachts).

Join us onboard and see why Perle Bleue's timeless elegance always impresses.