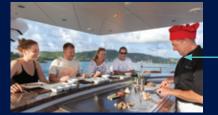

### Large sky lounge level decks.

The huge sky lounge deck provides sheltered outdoor dining for up to 12, plus comfortable seating for reading or lounging, and a cocktail area, plus convenient refrigeration

Forward of the bridge is a generous forward viewing deck with further refrigeration.

The welcoming bridge offers another great viewing opportunity.

Viewing/dining

Bridge seating

Sky lounge

Dining

Lounging