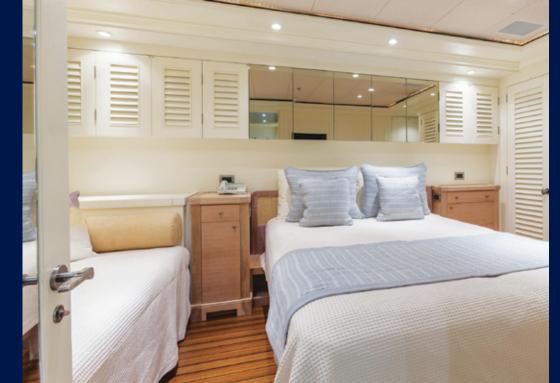

### & more flexible accommodation.

Both of Perle Bleue's two forward cabins each have the option to be made up with queen/double beds, twins, or three singles, and one can even sleep four.

The en-suite bathrooms in these cabins have the same high standard of finishes as the others onboard Perle Bleue.

Perle Bleue will accommodate up to 12 guests in 10 beds in 5

Queen/twin/triple & Pullman — Double/twin & Pullman