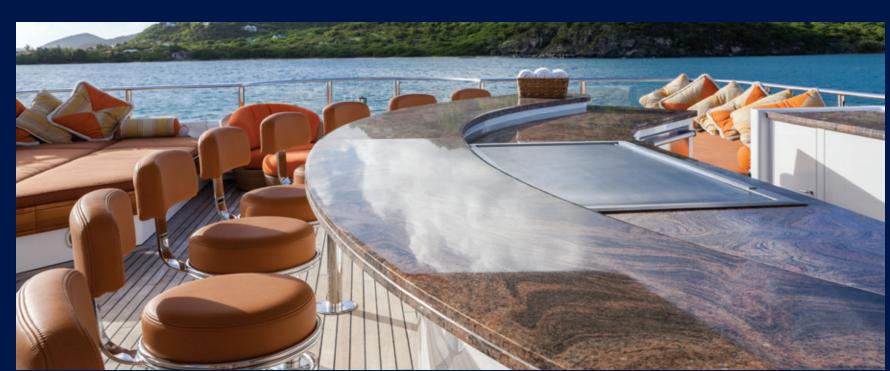

### Luxurious sun deck.

Perle Bleue's enormous, luxurious sun deck boasts:

- a large jacuzzi
- 3 large sun pads
- a large forward viewing lounge seat
- 10-seat bar/teppanyaki dining area with refrigerator and ice maker
- comfortable independent seating for reading your favorite book
- running machine and

other exercise
equipment (hidden
under sun pads)
day head
additional shade
when required

Lounge seat
Jacuzzi
Casual seating

– Day head

Sun pads

– 10 seat bar/teppanyaki dining