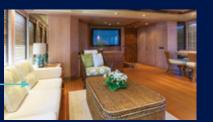

# Stunning indoor living spaces.

On the main deck, find the beautifully laid out and decorated main salon boasting great visibility and a large screen TV appears from the ceiling when desired.

The table arrangement can be set as two 4-seat card tables with a central walkway between, or joined and extended to create a larger indoor dining area, though most prefer the numerous alfresco dining options.