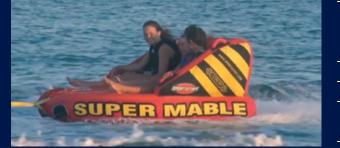

## & toys, toys, toys!!!

Wow! What a selection of toys and activities to choose from:

- Jacuzzi
- 15.8 meter (51 ft) slide (from the sun deck)
- Two 3-person jet skis (hidden on the bow)
- Two SeaBobs (for above and below water enjoyment)
- Two paddle boards/wind surfers
- Two 2-person kayaks
- A Third Lung (floating compressor for shallow diving)
- Snorkeling gear
- Rendezvous diving
- Multiple inflatable towable toys
- Water trampoline
- Water skis (adult and kids)
- Wakeboards
- Beach toys
- Beach BBQ with shade tents and beach chairs
  - Walking/running machine and other exercise equipment under the sun