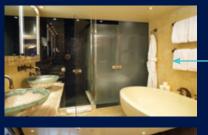

# Two great queen cabins.

Guests can enjoy maximum comfort with a Caribbean theme. Both of these queen cabins have generous wardrobe spaces, plenty of drawers and a writing desk.

The stunning stone bathrooms are beautifully finished, but also practical with double sinks plus separate shower and toilet enclaves.