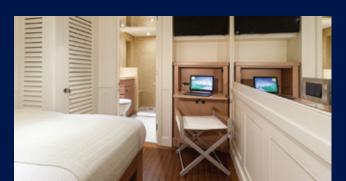

### & more flexible accommodation.

Both of Perle Bleue's two forward cabins each have the option to be made up with queen/double beds, twins, or three singles, and one can even sleep four.

The en-suite bathrooms in these cabins have the same high standard of finishes as the others onboard Perle Bleue.

Perle Bleue will accommodate up to 12 guests in 10 beds in 5

Queen/twin/triple & Pullman — Double/twin & Pullman