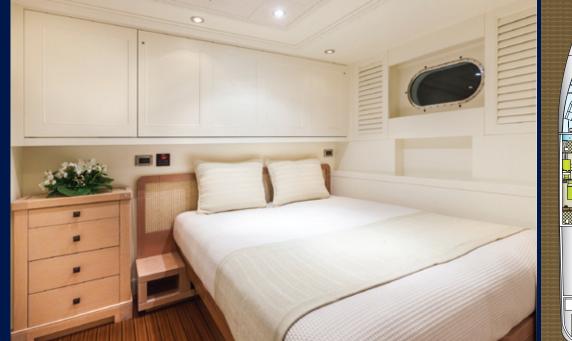

# Two great queen cabins.

Guests can enjoy maximum comfort with a Caribbean theme. Both of these queen cabins have generous wardrobe spaces, plenty of drawers and a writing desk.

The stunning stone bathrooms are beautifully finished, but also practical with double sinks plus separate shower and toilet enclaves.