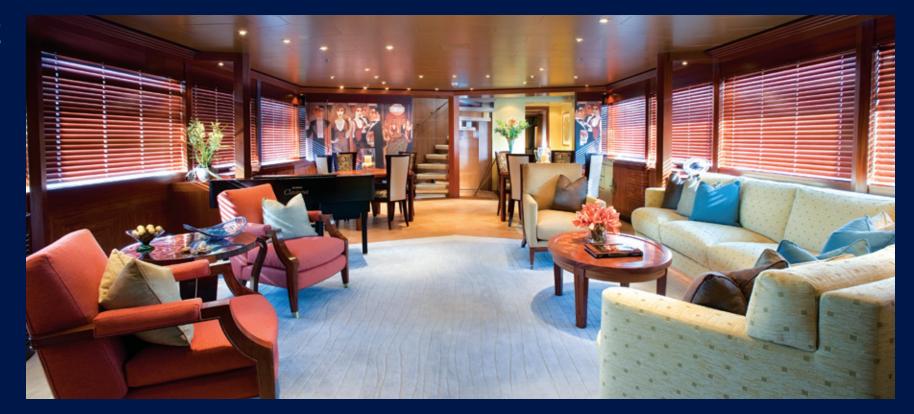

# Stunning indoor living spaces.

On the main deck, find the beautifully laid out and decorated main salon boasting great visibility and a large screen TV appears from the ceiling when desired.

The table arrangement can be set as two 4-seat card tables with a central walkway between, or joined and extended to create a larger indoor dining area, though most prefer the numerous alfresco dining options.