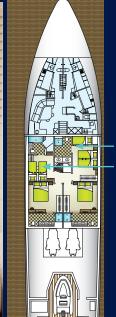

Note: tenders and toys may be varied at any time at owners discretion.

SUN DECK SKY LOUNGE DECK

MAIN DECK

LOWER DECK

### Accommodation

Guests: 10 / 12 using Pullmans

**Cabin Configuration:** 

Master – King

Guest 1 - Queen/Twin

– 1 Single (or sofa)

– 1 Pullman

Guest 2 - Queen

Guest 3 - Queen

Guest 4 - Double/Twin

– 1 Pullman

### Flexible set up allows up to

5 couples in king/queen/double beds 10 singles in 8 beds plus 2 Pullmans One or two families totalling up to 12