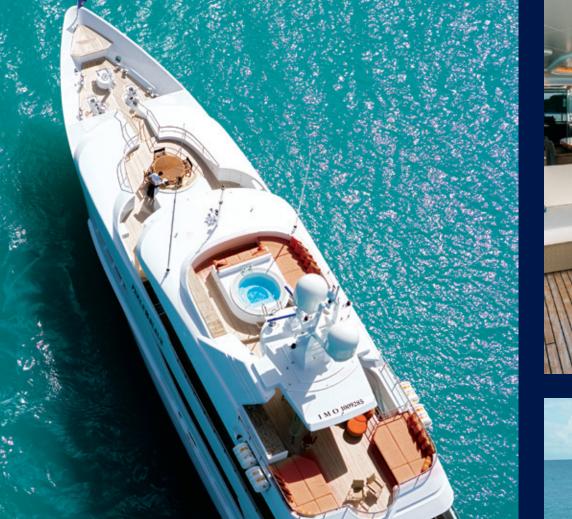

### Luxurious sun deck.

Perle Bleue's enormous, luxurious sun deck boasts:

- a large jacuzzi
- 3 large sun pads
- a large forward viewing lounge seat
- 10-seat bar/teppanyaki dining area with refrigerator and ice maker
- comfortable independent seating for reading your favorite book
- running machine and

other exercise
equipment (hidden
under sun pads)
day head
additional shade
when required

Lounge seat
Jacuzzi
Casual seating

– Day head

Sun pads

– 10 seat bar/teppanyaki dining