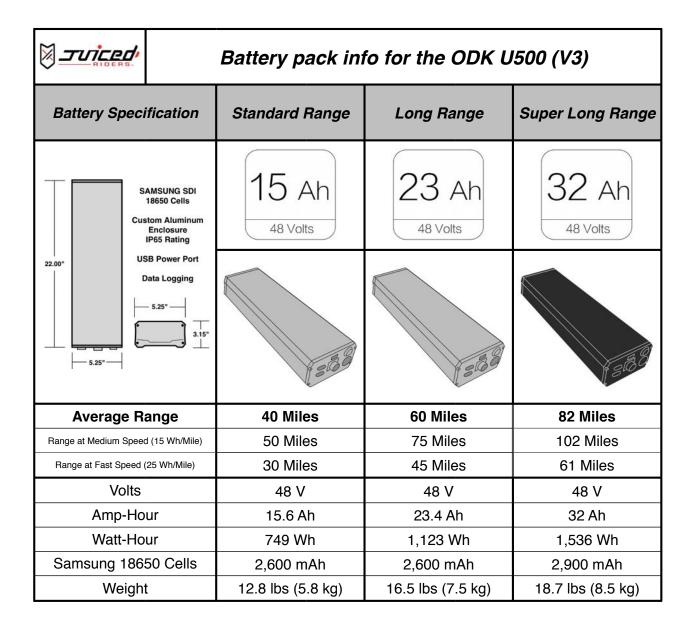

| E                       | 2015 Juiced Riders U500 (ODK Version 3)                                                                                                                                                                                                                                                                                                                                                                                                                                                                                                                                                                                                                                                                                                                                                                                                                                                                                                                                                                                                                                                                                                                                                                                                                                                                                                                                                                                                                                                                                                                                                                                                                                                                                                                                                                                                                                                                                                                                                                                                                                                         |
|-------------------------|-------------------------------------------------------------------------------------------------------------------------------------------------------------------------------------------------------------------------------------------------------------------------------------------------------------------------------------------------------------------------------------------------------------------------------------------------------------------------------------------------------------------------------------------------------------------------------------------------------------------------------------------------------------------------------------------------------------------------------------------------------------------------------------------------------------------------------------------------------------------------------------------------------------------------------------------------------------------------------------------------------------------------------------------------------------------------------------------------------------------------------------------------------------------------------------------------------------------------------------------------------------------------------------------------------------------------------------------------------------------------------------------------------------------------------------------------------------------------------------------------------------------------------------------------------------------------------------------------------------------------------------------------------------------------------------------------------------------------------------------------------------------------------------------------------------------------------------------------------------------------------------------------------------------------------------------------------------------------------------------------------------------------------------------------------------------------------------------------|
| Туре                    | 500 Watt Utility Electric Bicycle                                                                                                                                                                                                                                                                                                                                                                                                                                                                                                                                                                                                                                                                                                                                                                                                                                                                                                                                                                                                                                                                                                                                                                                                                                                                                                                                                                                                                                                                                                                                                                                                                                                                                                                                                                                                                                                                                                                                                                                                                                                               |
| Image                   | Image: state stat |
| Spec                    | 3-Speed / 500 W / 48 V / Samsung Lithium Battery                                                                                                                                                                                                                                                                                                                                                                                                                                                                                                                                                                                                                                                                                                                                                                                                                                                                                                                                                                                                                                                                                                                                                                                                                                                                                                                                                                                                                                                                                                                                                                                                                                                                                                                                                                                                                                                                                                                                                                                                                                                |
| Battery Options         | 15.6Ah / 23.4Ah / 32.0 Ah                                                                                                                                                                                                                                                                                                                                                                                                                                                                                                                                                                                                                                                                                                                                                                                                                                                                                                                                                                                                                                                                                                                                                                                                                                                                                                                                                                                                                                                                                                                                                                                                                                                                                                                                                                                                                                                                                                                                                                                                                                                                       |
| Weight                  | 69 lbs (31.4 kg) at 15Ah                                                                                                                                                                                                                                                                                                                                                                                                                                                                                                                                                                                                                                                                                                                                                                                                                                                                                                                                                                                                                                                                                                                                                                                                                                                                                                                                                                                                                                                                                                                                                                                                                                                                                                                                                                                                                                                                                                                                                                                                                                                                        |
| Speed                   | Throttle + Pedaling: 22 mph (35 km/h) Throttle Only: 20 mph (32 kmh/h)                                                                                                                                                                                                                                                                                                                                                                                                                                                                                                                                                                                                                                                                                                                                                                                                                                                                                                                                                                                                                                                                                                                                                                                                                                                                                                                                                                                                                                                                                                                                                                                                                                                                                                                                                                                                                                                                                                                                                                                                                          |
| Power System            | Motor: 500 W Bafang BPM front sensorless geared hub<br>Battery: 48 V , 22 Ah Lithium Ion / Samsung 18650 / 1,056 Wh<br>Enclosure: Custom 3-piece aluminum<br>Charge Cycles: 700 Cycles to 70% Capacity (Charge 0.5C / Discharge 0.7C)<br>Controller: 19 A twist throttle controlled / Cruise control / 4 LED Voltage Meter<br>Wiring: All quick connector system with stainless-steel lock ring<br>Charger: HP / Fan Cooled 3 A charger / 4-pin XLR / UL Listed                                                                                                                                                                                                                                                                                                                                                                                                                                                                                                                                                                                                                                                                                                                                                                                                                                                                                                                                                                                                                                                                                                                                                                                                                                                                                                                                                                                                                                                                                                                                                                                                                                 |
| Dimensions              | 70.2" x 29" x 44" (178 cm x 73 cm x 112 cm)                                                                                                                                                                                                                                                                                                                                                                                                                                                                                                                                                                                                                                                                                                                                                                                                                                                                                                                                                                                                                                                                                                                                                                                                                                                                                                                                                                                                                                                                                                                                                                                                                                                                                                                                                                                                                                                                                                                                                                                                                                                     |
| Frame                   | 6061 Aluminum ODK Utility Frame (V3)<br>Integrated rack / Step through / One sized<br>Frame-mounted front basket adaptor / Dual kickstand Bridge-plate<br>Disc brake compatible / Horizontal dropout                                                                                                                                                                                                                                                                                                                                                                                                                                                                                                                                                                                                                                                                                                                                                                                                                                                                                                                                                                                                                                                                                                                                                                                                                                                                                                                                                                                                                                                                                                                                                                                                                                                                                                                                                                                                                                                                                            |
| Brakes                  | Front: Tektro HD-E710 / Hydraulic Dual Piston / 180mm<br>Rear: Tektro HD-E710 / Hydraulic Dual Piston / 180mm                                                                                                                                                                                                                                                                                                                                                                                                                                                                                                                                                                                                                                                                                                                                                                                                                                                                                                                                                                                                                                                                                                                                                                                                                                                                                                                                                                                                                                                                                                                                                                                                                                                                                                                                                                                                                                                                                                                                                                                   |
| Seat                    | Velo comfort saddle (Wide)<br>Quick release / Seat tube: 31.6 mm                                                                                                                                                                                                                                                                                                                                                                                                                                                                                                                                                                                                                                                                                                                                                                                                                                                                                                                                                                                                                                                                                                                                                                                                                                                                                                                                                                                                                                                                                                                                                                                                                                                                                                                                                                                                                                                                                                                                                                                                                                |
| Transmission            | 3-Speed Internal / Sram i-3 Disc / 16T / Twist shifter<br>Crank: Prowheel 170mm / Chainring: 52T / Wellgo metal platform pedals                                                                                                                                                                                                                                                                                                                                                                                                                                                                                                                                                                                                                                                                                                                                                                                                                                                                                                                                                                                                                                                                                                                                                                                                                                                                                                                                                                                                                                                                                                                                                                                                                                                                                                                                                                                                                                                                                                                                                                 |
| Wheels and Tires        | Wheels: 20" double wall 36 hole<br>Spokes: Front: 12G / Rear: 13G<br>Tires: 20" x Kenda 924 E-bike tires, Kenda 4x Tube                                                                                                                                                                                                                                                                                                                                                                                                                                                                                                                                                                                                                                                                                                                                                                                                                                                                                                                                                                                                                                                                                                                                                                                                                                                                                                                                                                                                                                                                                                                                                                                                                                                                                                                                                                                                                                                                                                                                                                         |
| Fork                    | JMF02 Custom steel fork w/ 6mm anti-torque dropouts                                                                                                                                                                                                                                                                                                                                                                                                                                                                                                                                                                                                                                                                                                                                                                                                                                                                                                                                                                                                                                                                                                                                                                                                                                                                                                                                                                                                                                                                                                                                                                                                                                                                                                                                                                                                                                                                                                                                                                                                                                             |
| Accessories<br>Included | Front and rear mud guards<br>Rear LED light (battery powered)<br>Pannier and bungee cord rails<br>Side kickstand (optional center stand)                                                                                                                                                                                                                                                                                                                                                                                                                                                                                                                                                                                                                                                                                                                                                                                                                                                                                                                                                                                                                                                                                                                                                                                                                                                                                                                                                                                                                                                                                                                                                                                                                                                                                                                                                                                                                                                                                                                                                        |
| Steering                | Stem: Promax 180mm<br>Custom "Moto-style" handle bars<br>Velo Lock-on grip                                                                                                                                                                                                                                                                                                                                                                                                                                                                                                                                                                                                                                                                                                                                                                                                                                                                                                                                                                                                                                                                                                                                                                                                                                                                                                                                                                                                                                                                                                                                                                                                                                                                                                                                                                                                                                                                                                                                                                                                                      |
| Loading Capacity        | Rider + Payload: 400 lbs (180 kg)                                                                                                                                                                                                                                                                                                                                                                                                                                                                                                                                                                                                                                                                                                                                                                                                                                                                                                                                                                                                                                                                                                                                                                                                                                                                                                                                                                                                                                                                                                                                                                                                                                                                                                                                                                                                                                                                                                                                                                                                                                                               |
| Warranty                | 2 Year on frame and components / 2 Year on battery. Our factory warranty is limited to frame, parts and battery for up to 2 years. Tires, tubes and brake pads/rotors are excluded. In the event that there is a warranty claim and we determined that the frame, a part, or the battery is faulty or failed due to defective workmanship by us, we will fully replace such at no charge, however, replacement labor and shipping cost is not covered by this warranty. A supplemental full coverage warranty that covers all parts, labor and shipping costs can be purchased for an additional fee. Normal wear and damage is not covered by this warranty.                                                                                                                                                                                                                                                                                                                                                                                                                                                                                                                                                                                                                                                                                                                                                                                                                                                                                                                                                                                                                                                                                                                                                                                                                                                                                                                                                                                                                                   |