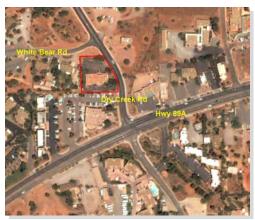

View of Building

South side of building

Property Parcel Map

Property Aerial

| <u>Use</u> | Suite # | Sq Ftg | Base Rent  | NNN      | TPT Tax | Tot. Mo. Rent     | <u>Base/sf</u> | NNN/sf | TPT/sf | Tot./sf       |
|------------|---------|--------|------------|----------|---------|-------------------|----------------|--------|--------|---------------|
| Medical    | 1       | 1,387  | \$1,525.70 | \$485.45 | \$60.33 | <u>\$2,071.48</u> | \$1.10         | \$0.35 | \$0.04 | <u>\$1.49</u> |