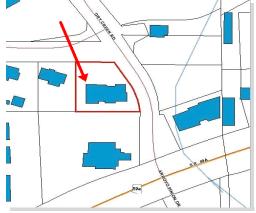

View of Building

South side of building

Property Parcel Map

Property Aerial

| <u>Use</u> | Suite # | Sq Ftg | Base Rent  | NNN      | TPT Tax | Tot. Mo. Rent     | <u>Base/sf</u> | NNN/sf | TPT/sf | Tot./sf       |
|------------|---------|--------|------------|----------|---------|-------------------|----------------|--------|--------|---------------|
| Medical    | 1       | 1,387  | \$1,525.70 | \$485.45 | \$60.33 | <u>\$2,071.48</u> | \$1.10         | \$0.35 | \$0.04 | <u>\$1.49</u> |