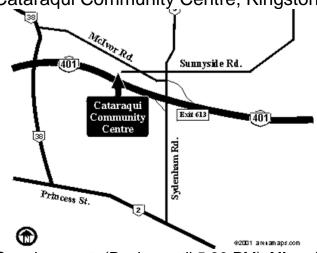

## Ladder Format Interclub Meet hosted by THE KINGSTON STRIDERS SPEED SKATING CLUB

**Date:** Saturday November 10<sup>th</sup>, 2012

**Location:** Cataraqui Community Centre, Kingston, Ontario.

Format:

One day meet. (Racing until 5:30 PM) All racing will be on a