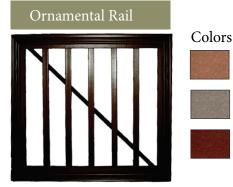

## RadianceRail

- Flat top gate
- Cross brace

- Curved top gate
- No cross brace
- Curved mid rail
- Decorative circles

- Flat top gate
- No cross brace
- Flat mid Rail
- Decorative circles
- Twisted balusters

- Curved top gate
- Cross brace

- Flat top gate
- Cross brace

- Flat top gate
- Cross brace
- Metal balusters