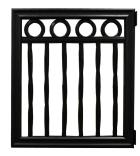

## RadianceRail

- Flat top gate
- Cross brace

- Curved top gate
- No cross brace
- Curved mid rail
- Decorative circles

- Flat top gate
- No cross brace
- Flat mid Rail
- Decorative circles
- Twisted balusters