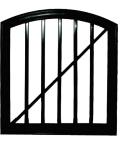

- Curved top gate
- Cross brace

- Flat top gate
- Cross brace

- Flat top gate
- Cross brace
- Metal balusters