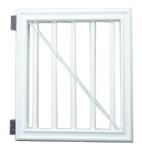

## RadianceRail

- Flat top gate
- Cross brace

- Curved top gate
- No cross brace
- Curved mid rail
- Decorative circles

- Flat top gate
- No cross brace
- Flat mid Rail
- Decorative circles
- Twisted balusters

- Curved top gate
- Cross brace

- Flat top gate
- Cross brace

- Flat top gate
- Cross brace
- Metal balusters