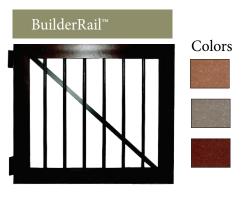

# Gate Kit\*

## Sold through distribution

#### Kit Includes:

- 2 side rails (pre-attached brackets and caps)
- Rail fasteners
- Hinges (black)
- Latch (black)
- Latch Stop (black)

\*36" rails only