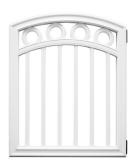

## RadianceRail

- Flat top gate
- Cross brace

- Curved top gate
- No cross brace
- Curved mid rail
- Decorative circles

- Flat top gate
- No cross brace
- Flat mid Rail
- Decorative circles
- Twisted balusters