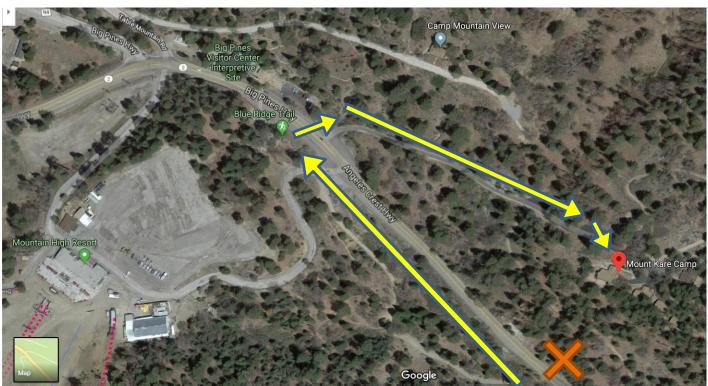

- Some GPS's take you to the orange 'X'
- Continue down and take the first right afterward, follow the yellow arrow to the campsite.
- If you hit Big Pines Visitor Center to your right, you've gone too far
- If you hit the Mountain High Resort to your left, you've gone too far
- If you hit the Big Pines Highway, you've gone too far