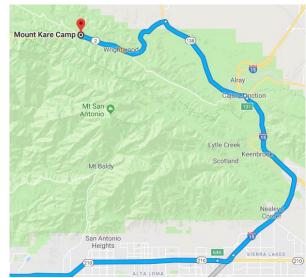

## Directions to Mount Kare (24557 CA-2, Wrightwood, CA 92397) Please give yourself 3+hours. Check-in is from 7:30pm-9:00pm

- I-210 E/Foothill Fwy
- CA-210 and I-15 N to CA-138
  W in San Bernardino County.
- Take exit 131 from I-15 N
- Continue on CA-138 W
- Drive to CA-2 W in Los Angeles County