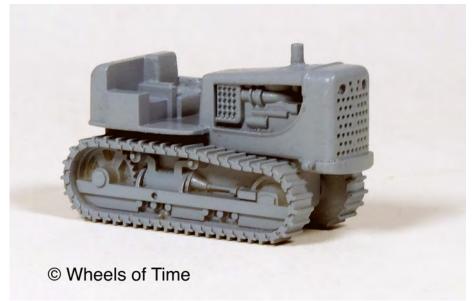

## GUESS THE CRAWLER CONTEST STARTING TODAY ENDING 7/31/15

www.wheelsotime.com P.O. Box 846 Mountain View, CA 94042-0846

## - Contest Rules -

- First 5 correct guesses that are date-stamped by email or U.S. Mail cancellation date wins a free N scale model of a crawler tractor.\*
- Identify BOTH make and model number for a correct answer.
- One entry per person.
- No partial correct guesses.
- Email or U.S.Mail (postmarked) entry must be made between 7/14 7/31/15 11:59 p.m.
- Non-U.S. contestant may require shipping cost to your address.

Model and Winners will be posted in August 2015.

\*Resin model requires painting and assembly.

Perfect for Wheels of Time flat car loads and scenic layout detail. Sale details for purchasing will be opening up in August.