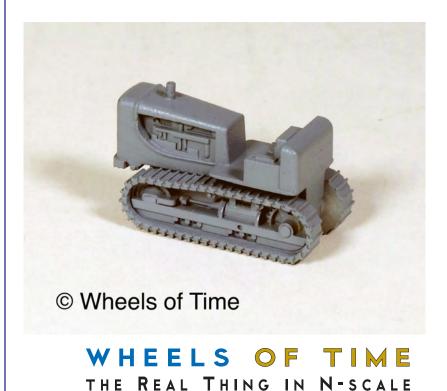

## GUESS THE CRAWLER CONTEST STARTING TODAY ENDING 7/31/15

www.wheelsotime.com P.O. Box 846 Mountain View, CA 94042-0846

## - Contest Rules -

- First 5 correct guesses that are date-stamped by email or U.S. Mail cancellation date wins a free N scale model of a crawler tractor.\*
- Identify BOTH make and model number for a correct answer.
- One entry per person.
- No partial correct guesses.
- Email or U.S.Mail (postmarked) entry must be made between 7/14 7/31/15 11:59 p.m.
- Non-U.S. contestant may require shipping cost to your address.

Model and Winners will be posted in August 2015.

\*Resin model requires painting and assembly.

Perfect for Wheels of Time flat car loads and scenic layout detail. Sale details for purchasing will be opening up in August.