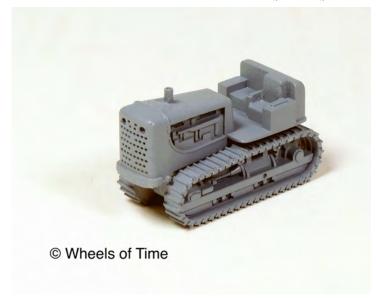

## GUESS THE CRAWLER CONTEST STARTING TODAY ENDING 7/31/15

www.wheelsotime.com P.O. Box 846 Mountain View, CA 94042-0846

## - Contest Rules -

- First 5 correct guesses that are date-stamped by email or U.S. Mail cancellation date wins a free N scale model of a crawler tractor.\*
- Identify BOTH make and model number for a correct answer.
- One entry per person.
- No partial correct guesses.
- Email or U.S.Mail (postmarked) entry must be made between 7/14 7/31/15 11:59 p.m.
- Non-U.S. contestant may require shipping cost to your address.

Model and Winners will be posted in August 2015.

\*Resin model requires painting and assembly.

Perfect for Wheels of Time flat car loads and scenic layout detail. Sale details for purchasing will be opening up in August.