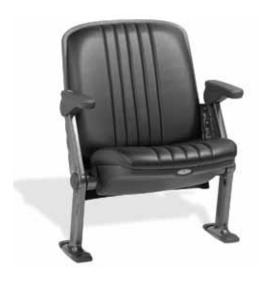

# The Quattro Collection Follow the numbers to build your perfect chair.

Fabric Color:

Armrest [ 7, 7a ]

Standard [6, 6a]

Surface Color:

Surface Color:

# Options & Accessories

Fabric Color: \_\_\_\_\_

Color: \_\_\_\_\_

Accent Color (see back)

Quattro

Accessories

1 2 3 4 5 5a 5b 6 6a 7 7a

Quattro
different. by design.