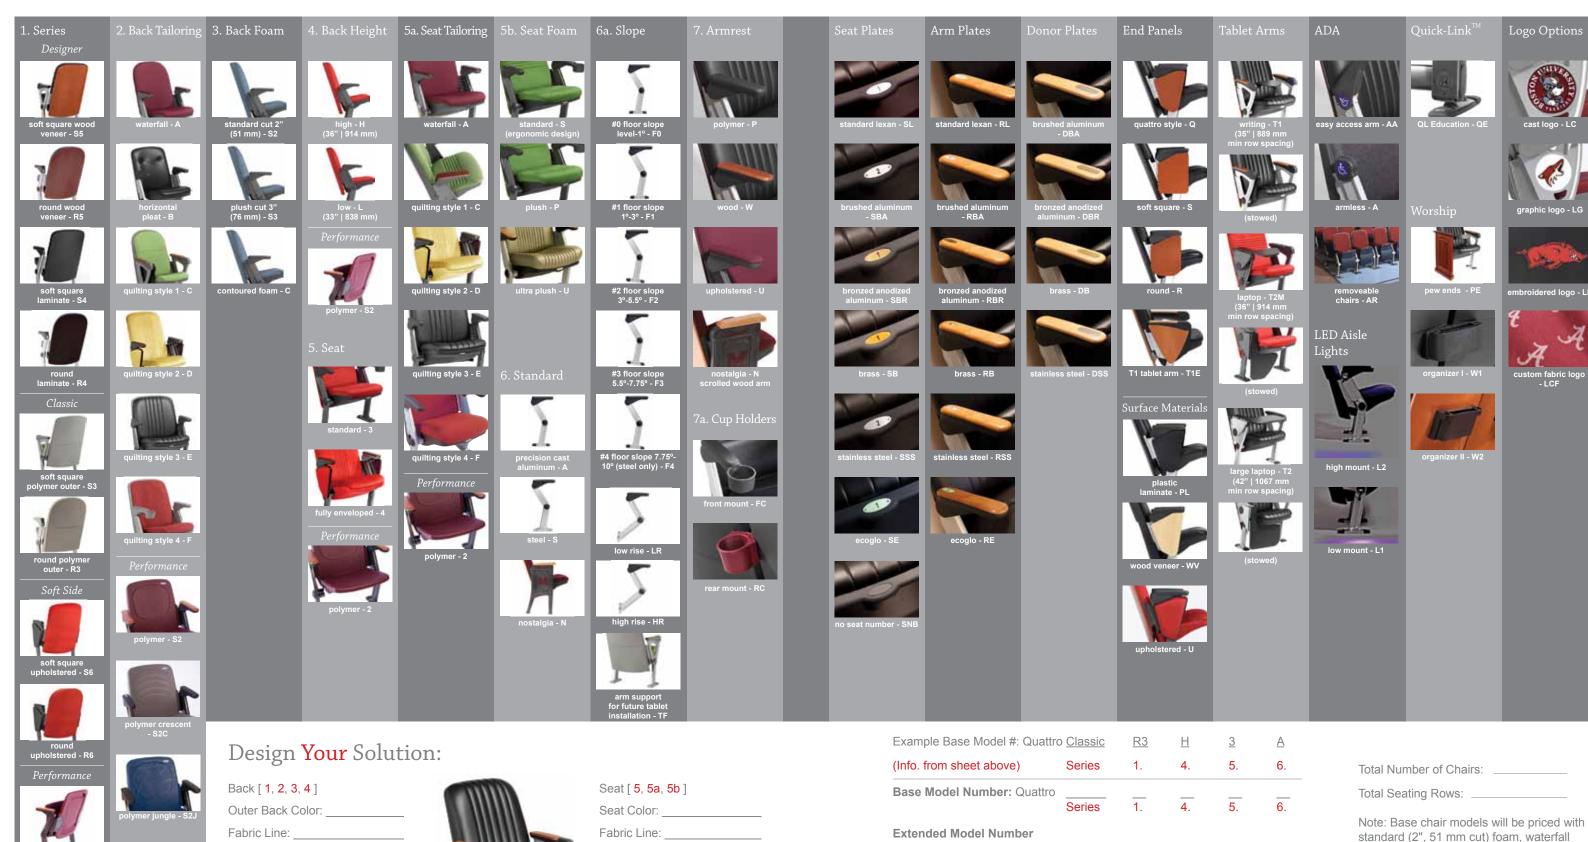

# THE QUATTRO COLLECTION

### PRODUCT SELECTOR

#### **Welcome to the Quattro Collection**

Exquisite finishes. Furniture-quality fit. Precision cast aluminum components. Hidden hardware and fasteners. Lush fabrics. Building your custom seating solution is just a few simple steps away. Use the product selector worksheet on the other side to make your selections and get ready to be dazzled. For more ideas on chair configurations and looks, be sure to look through the new Quattro catalog.

# The Quattro Collection Follow the numbers to build your perfect chair.

Fabric Color:

Armrest [ 7, 7a ]

Standard [6, 6a]

Surface Color:

Surface Color:

# Options & Accessories

Fabric Color: \_\_\_\_\_

Color: \_\_\_\_\_

Accent Color (see back)

Quattro

Accessories

1 2 3 4 5 5a 5b 6 6a 7 7a

Quattro
different. by design.

upholstery, floor mount standards, and

polymer armrests unless otherwise specified

with the extended model numbering system.

# Options & Accessories