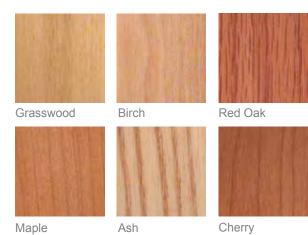

### Wood\*

When specifying a wood veneer back or wood arm rest, choose from six different species and a huge variety of available stains.

\*Printed versions of paint color, surface materials, and wood grains and colors can vary widely from production materials. Please refer to production sample chips for true reference.