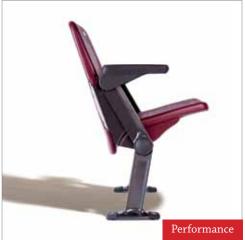

# The Quattro Collection Follow the numbers to build your perfect chair.

Fabric Color:

Armrest [ 7, 7a ]

Standard [6, 6a]

Surface Color:

Surface Color:

# Options & Accessories

Fabric Color: \_\_\_\_\_

Color: \_\_\_\_\_

Accent Color (see back)

Quattro

Accessories

1 2 3 4 5 5a 5b 6 6a 7 7a

Quattro
different. by design.