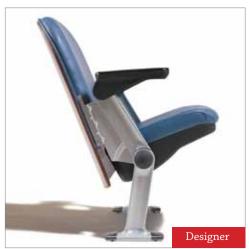

# The Quattro Collection Follow the numbers to build your perfect chair.

Fabric Color:

Armrest [ 7, 7a ]

Standard [6, 6a]

Surface Color:

Surface Color:

# Options & Accessories

Fabric Color: \_\_\_\_\_

Color: \_\_\_\_\_

Accent Color (see back)

Quattro

Accessories

1 2 3 4 5 5a 5b 6 6a 7 7a

Quattro
different. by design.