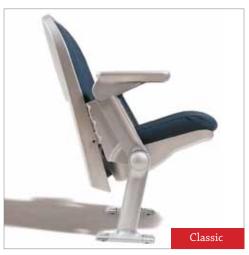

# The Quattro Collection Follow the numbers to build your perfect chair.

Fabric Color:

Armrest [ 7, 7a ]

Standard [6, 6a]

Surface Color:

Surface Color:

# Options & Accessories

Fabric Color: \_\_\_\_\_

Color: \_\_\_\_\_

Accent Color (see back)

Quattro

Accessories

1 2 3 4 5 5a 5b 6 6a 7 7a

Quattro
different. by design.