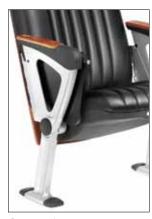

#### **Accent Colors**

Contrasting

Monochromatic

Customize your Quattro collection chair with a monochromatic or contrasting color scheme via your choice of accent component polymer colors (Quattro axis point, foot caps, arm base).