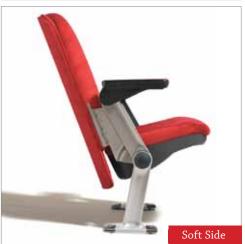

# The Quattro Collection Follow the numbers to build your perfect chair.

Fabric Color:

Armrest [ 7, 7a ]

Standard [6, 6a]

Surface Color:

Surface Color:

# Options & Accessories

Fabric Color: \_\_\_\_\_

Color: \_\_\_\_\_

Accent Color (see back)

Quattro

Accessories

1 2 3 4 5 5a 5b 6 6a 7 7a

Quattro
different. by design.