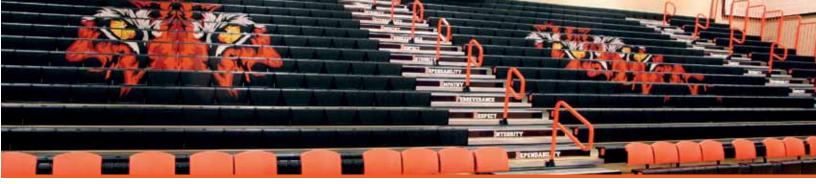

# BIDDEFORD HIGH SCHOOL TIGERS

CourtSigns

### C. StepSigns™

These ultra-durable full-color signs are pre-applied to the front of bleacher aisle steps during manufacturing. Offering full-color to single color imprinting, they are a great place to remind students, fans and competitors of your school motto or spirit message.

### D. CourtSigns™

Featuring the same material and imprinting options as StepSigns, CourtSigns are pre-applied to the bleacher skirt boards during manufacturing. Their longer runs and placement make them ideal for ringing the court with your school name.