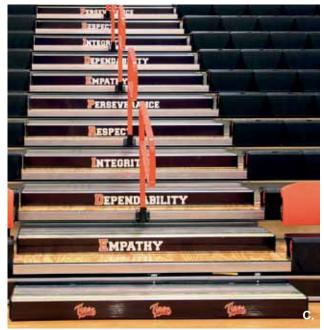

### C. StepSigns™

These ultra-durable full-color signs are pre-applied to the front of bleacher aisle steps during manufacturing. Offering full-color to single color imprinting, they are a great place to remind students, fans and competitors of your school motto or spirit message.

### D. CourtSigns™

Featuring the same material and imprinting options as StepSigns, CourtSigns are pre-applied to the bleacher skirt boards during manufacturing. Their longer runs and placement make them ideal for ringing the court with your school name.