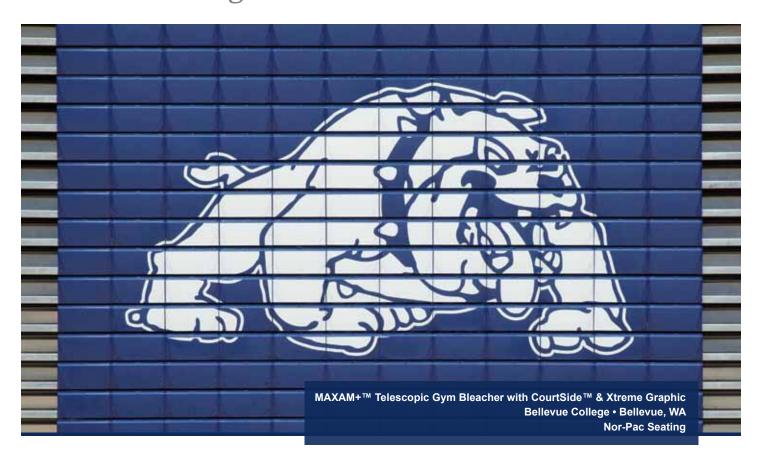

### A. XtremeLogo

The cornerstone of the Total Package Graphics Program, the XtremeLogo places your school's mascot or logo on a grand scale in the center of your bleacher sections. Using a proprietary graphic transfer process, your XtremeLogo is permanently bonded to the CourtSide bleacher seats – no peeling, scuffing or scratching. Whether the bleachers are opened or closed, your logo will impress.

# $More\ XtremeLogos^{^{\text{\tiny TM}}}$