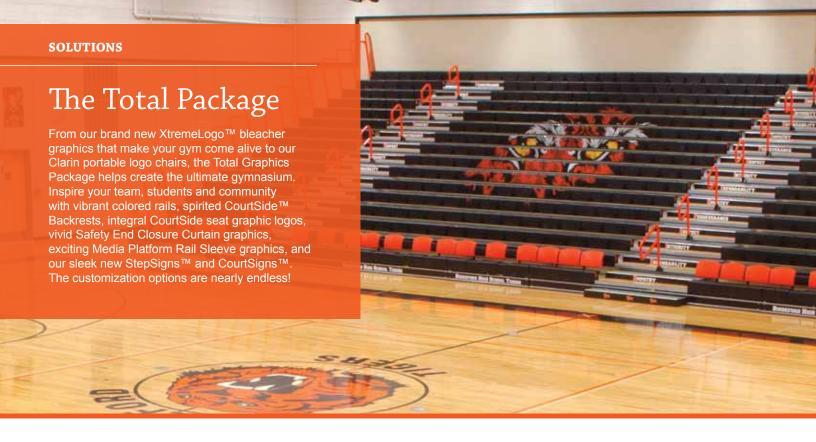

### A. XtremeLogo

The cornerstone of the Total Package Graphics Program, the XtremeLogo places your school's mascot or logo on a grand scale in the center of your bleacher sections. Using a proprietary graphic transfer process, your XtremeLogo is permanently bonded to the CourtSide bleacher seats – no peeling, scuffing or scratching. Whether the bleachers are opened or closed, your logo will impress.

### E. CourtSide™ Graphic Logos

CourtSide gym seat modules offer a spot for every fan to see your school's logo or mascot at the end of each seating area. These durable, full-color custom graphic logos can even be individually customized for section designation.

### G. Colored Rails

Your bleacher aisle, end, front and rear rails carry on your school's color scheme in one or more colors. Choose from a variety of standard color options or custom color matching to bring out school pride with a punch of color.

### H. Backrests and Seat Spacers

Contrasting color Courtside™ CB contoured bleacher backrests deliver truly comfortable bleacher seating and turn up the spirit. They can be incorporated anywhere on your bleachers, with or without seat spacers.

### I. Safety End Closure Curtain

MAXAM® bleacher end curtains boost gym security while displaying your school pride. Vibrant full-color customization can run all the way off the edges in large full-bleed designs to wow people with your spirit as soon as they walk in the door.