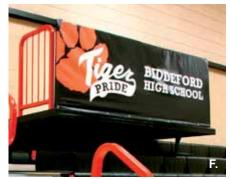

### F. Media Platform

The rail sleeves of both detachable or permanently installed Media Platforms are the perfect spot to bring together your full-color logo, mascot, school name and spirit message to top off your bleachers with a message visible from anywhere in your gym.