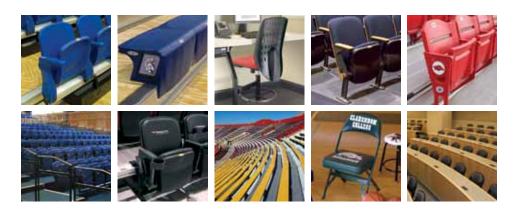

### **Fundraising Opportunities**

A creative way to raise some extra funds for your school is by offering sponsorships to local businesses with their logo and contact info on the XtremeLogo, End Curtain, StepSigns, CourtSigns, on the double back of our Clarin by Hussey Seating logo chairs, and on the Media Platform Rail Sleeve.

### B. Clarin Portable Sideline Chairs

The choice of colleges and pro teams nationwide, Clarin portable chairs offer state-of-the-art logo customization for backs, seats and even seat gussets. Durable, full-color imprints of your mascot, logo, and spirit message give big-league sideline impact. Clarin's proven worry-free dependable performance is legendary, delivering decades of service with the flexibility of interchangeable seats and backs.

### E. CourtSide™ Graphic Logos

CourtSide gym seat modules offer a spot for every fan to see your school's logo or mascot at the end of each seating area. These durable, full-color custom graphic logos can even be individually customized for section designation.

### G. Colored Rails

Your bleacher aisle, end, front and rear rails carry on your school's color scheme in one or more colors. Choose from a variety of standard color options or custom color matching to bring out school pride with a punch of color.

### H. Backrests and Seat Spacers

Contrasting color Courtside™ CB contoured bleacher backrests deliver truly comfortable bleacher seating and turn up the spirit. They can be incorporated anywhere on your bleachers, with or without seat spacers.