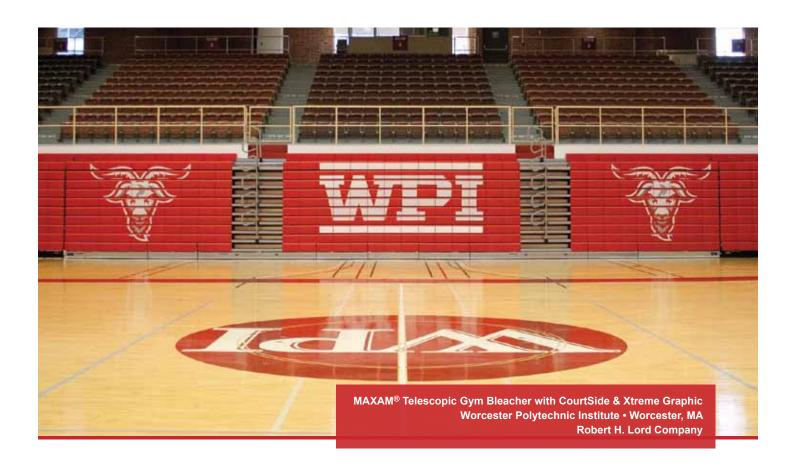

### A. XtremeLogo

The cornerstone of the Total Package Graphics Program, the XtremeLogo places your school's mascot or logo on a grand scale in the center of your bleacher sections. Using a proprietary graphic transfer process, your XtremeLogo is permanently bonded to the CourtSide bleacher seats – no peeling, scuffing or scratching. Whether the bleachers are opened or closed, your logo will impress.

# $More\ XtremeLogos^{^{\text{\tiny TM}}}$