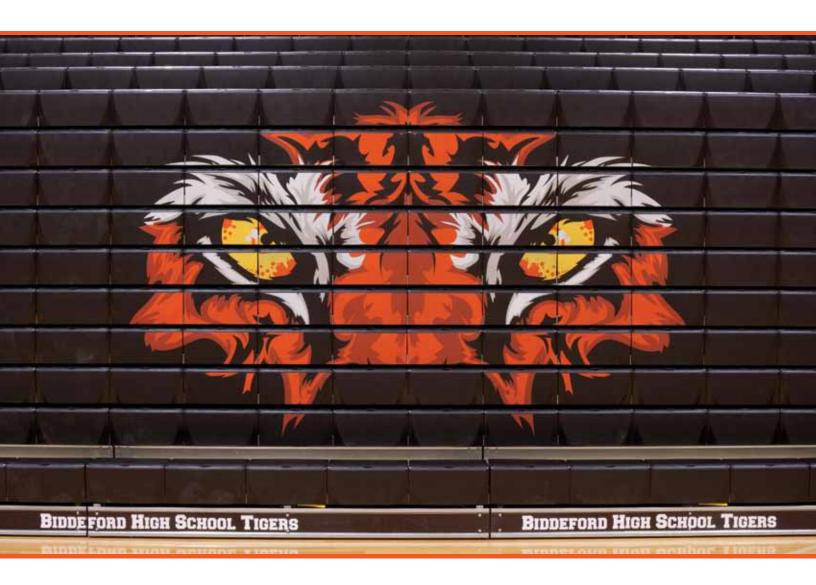

### A. XtremeLogo

The cornerstone of the Total Package Graphics Program, the XtremeLogo places your school's mascot or logo on a grand scale in the center of your bleacher sections. Using a proprietary graphic transfer process, your XtremeLogo is permanently bonded to the CourtSide bleacher seats – no peeling, scuffing or scratching. Whether the bleachers are opened or closed, your logo will impress.

# BIDDEFORD HIGH SCHOOL TIGERS

CourtSigns