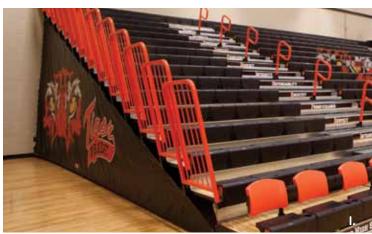

### I. Safety End Closure Curtain

MAXAM® bleacher end curtains boost gym security while displaying your school pride. Vibrant full-color customization can run all the way off the edges in large full-bleed designs to wow people with your spirit as soon as they walk in the door.