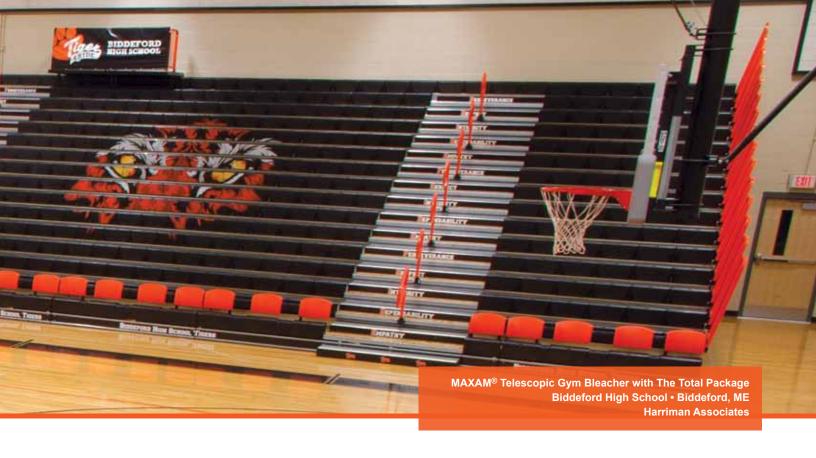

### A. XtremeLogo

The cornerstone of the Total Package Graphics Program, the XtremeLogo places your school's mascot or logo on a grand scale in the center of your bleacher sections. Using a proprietary graphic transfer process, your XtremeLogo is permanently bonded to the CourtSide bleacher seats – no peeling, scuffing or scratching. Whether the bleachers are opened or closed, your logo will impress.

### F. Media Platform

The rail sleeves of both detachable or permanently installed Media Platforms are the perfect spot to bring together your full-color logo, mascot, school name and spirit message to top off your bleachers with a message visible from anywhere in your gym.

### G. Colored Rails

Your bleacher aisle, end, front and rear rails carry on your school's color scheme in one or more colors. Choose from a variety of standard color options or custom color matching to bring out school pride with a punch of color.

### I. Safety End Closure Curtain

MAXAM® bleacher end curtains boost gym security while displaying your school pride. Vibrant full-color customization can run all the way off the edges in large full-bleed designs to wow people with your spirit as soon as they walk in the door.