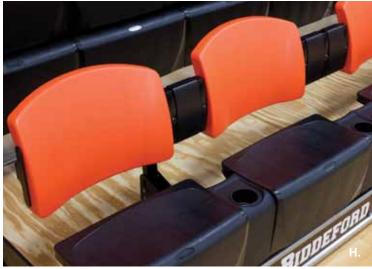

### H. Backrests and Seat Spacers

Contrasting color Courtside™ CB contoured bleacher backrests deliver truly comfortable bleacher seating and turn up the spirit. They can be incorporated anywhere on your bleachers, with or without seat spacers.