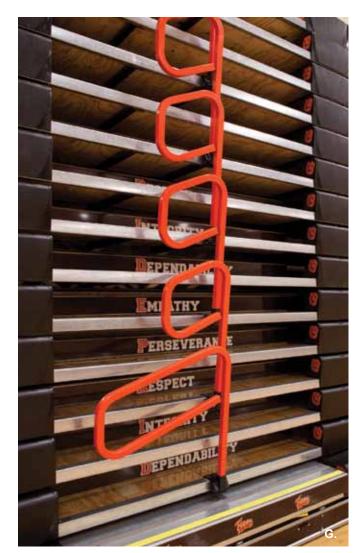

### G. Colored Rails

Your bleacher aisle, end, front and rear rails carry on your school's color scheme in one or more colors. Choose from a variety of standard color options or custom color matching to bring out school pride with a punch of color.