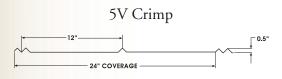

#### Snap Seam 1 & 1 ½ inch

Nail Strip 1 & 1 ½ inch

ŰL

U-Panel 1 & 1 ½ inch

2-inch Structural Panel