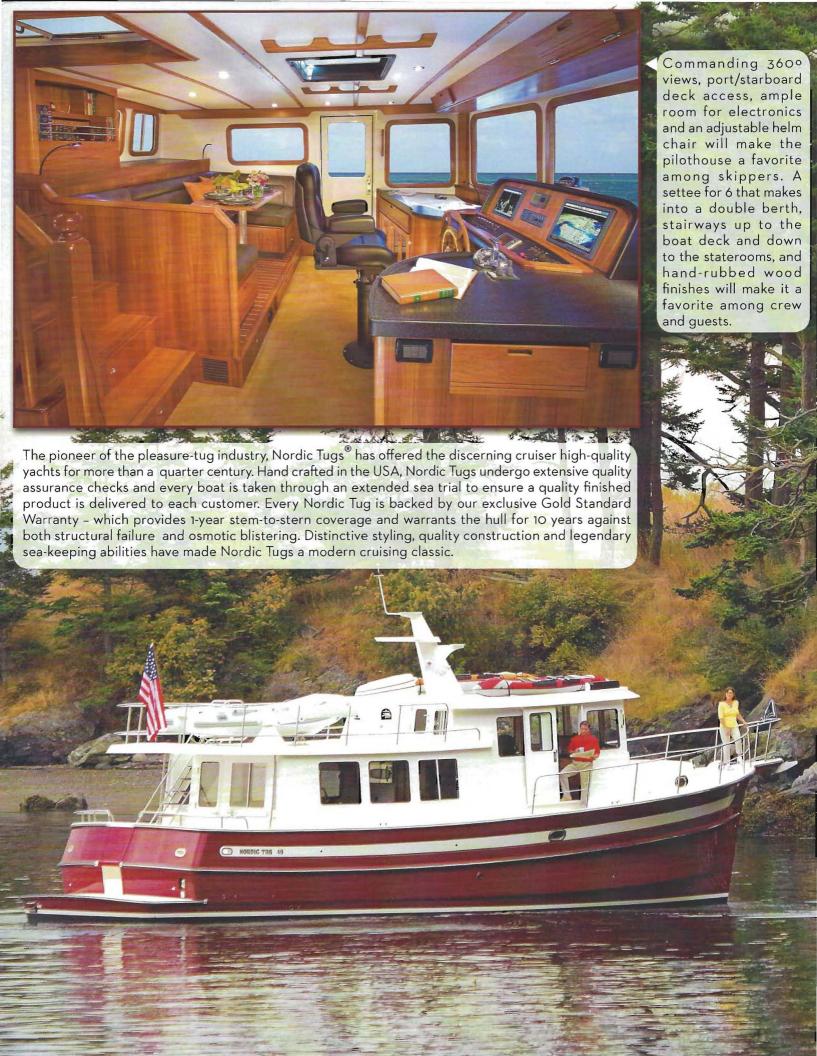

## THE NORDIC TUG 49 FEATURES

The salon has 6'5" (2.0m) of headroom and panoramic views through large Diamond Sea Glaze windows and the aft entry door. The pop-up 26" (66cm) HDTV can be enjoyed from the starboard settee and adjoining chair. The salon and galley are always the center of activity for entertaining and relaxing.