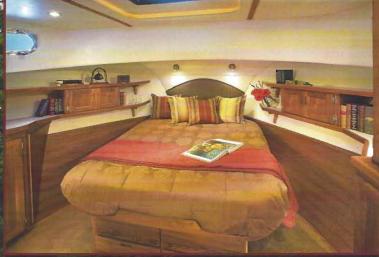

Forward guest cabin has a full berth with storage under, sapele finishes, reading lights, direct access to the guest head and a hanging locker with washer/dryer.

The midship, full-beam master cabin is a welcome retreat at the end of the day. It has a queen-size berth with storage under, a corner vanity with mirror, private head, hanging locker with automatic lighting, and a built-in stereo system.