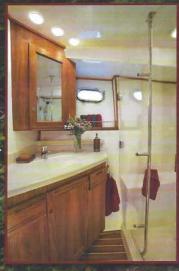

Forward guest cabin has a full berth with storage under, sapele finishes, reading lights, direct access to the guest head and a hanging locker with washer/dryer.

The midship, full-beam master cabin is a welcome retreat at the end of the day. It has a queen-size berth with storage under, a corner vanity with mirror, private head, hanging locker with automatic lighting, and a built-in stereo system.