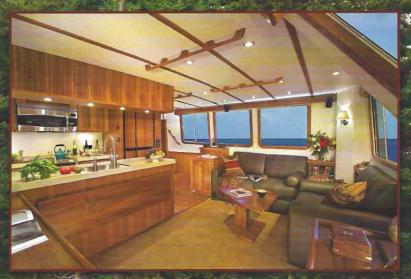

## THE NORDIC TUG 49 FEATURES

The salon has 6'5" (2.0m) of headroom and panoramic views through large Diamond Sea Glaze windows and the aft entry door. The pop-up 26" (66cm) HDTV can be enjoyed from the starboard settee and adjoining chair. The salon and galley are always the center of activity for entertaining and relaxing.

The open design of the galley makes it easy to enjoy the views, share conversations and help with meal prep. A large refrigerator/freezer, 4 burner stove/oven and overhead microwave give great chefs great choices. The Corian countertops, an under-counter dishwasher and a double sink make cleanup simple.