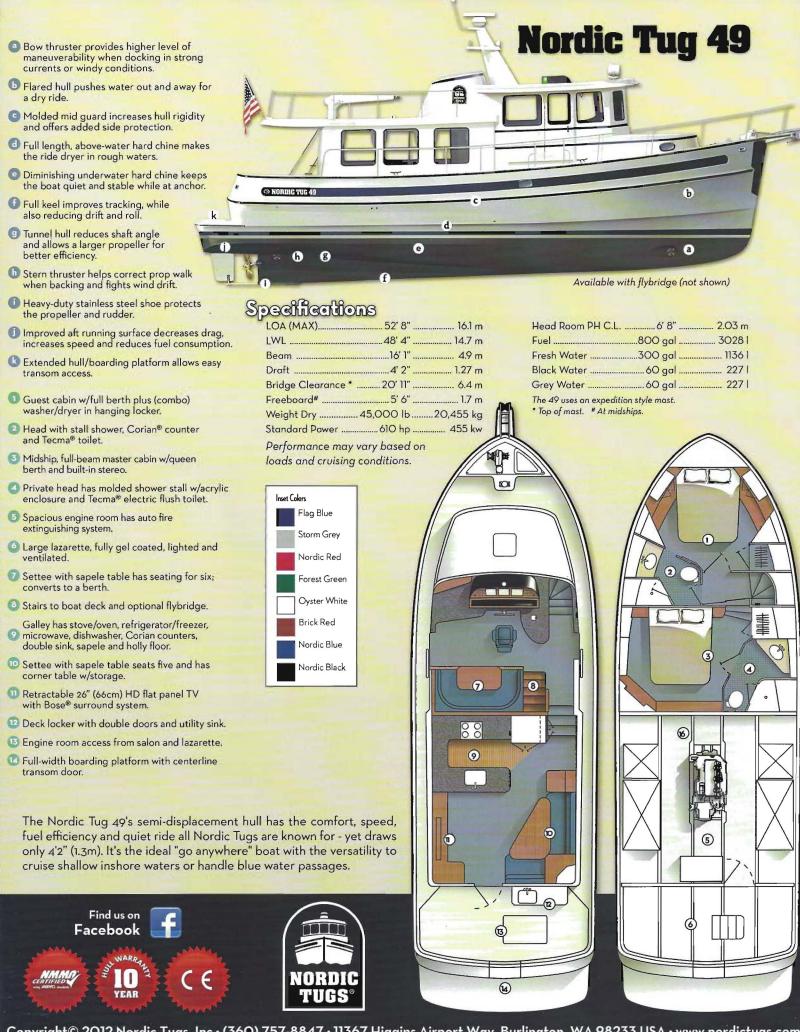

## THE NORDIC TUG 49 FEATURES

The salon has 6'5" (2.0m) of headroom and panoramic views through large Diamond Sea Glaze windows and the aft entry door. The pop-up 26" (66cm) HDTV can be enjoyed from the starboard settee and adjoining chair. The salon and galley are always the center of activity for entertaining and relaxing.

Forward guest cabin has a full berth with storage under, sapele finishes, reading lights, direct access to the guest head and a hanging locker with washer/dryer.

The midship, full-beam master cabin is a welcome retreat at the end of the day. It has a queen-size berth with storage under, a corner vanity with mirror, private head, hanging locker with automatic lighting, and a built-in stereo system.

The open design of the galley makes it easy to enjoy the views, share conversations and help with meal prep. A large refrigerator/freezer, 4 burner stove/oven and overhead microwave give great chefs great choices. The Corian countertops, an under-counter dishwasher and a double sink make cleanup simple.