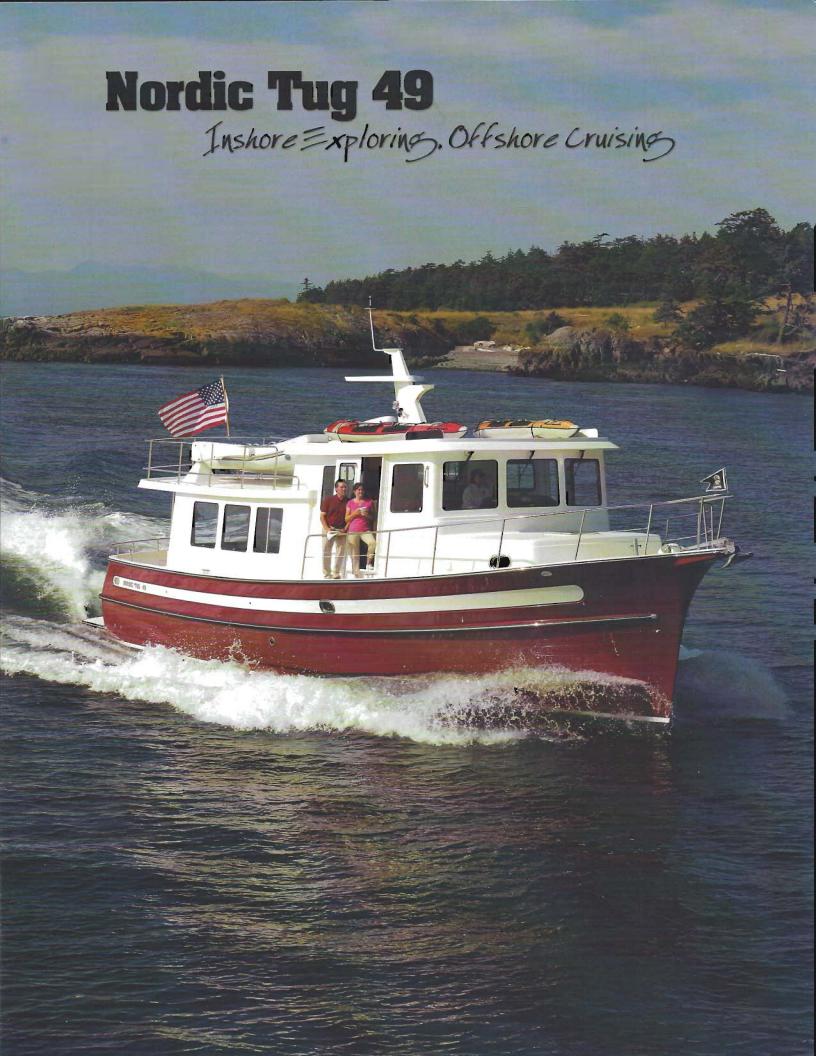

## THE NORDIC TUG 49 FEATURES

The salon has 6'5" (2.0m) of headroom and panoramic views through large Diamond Sea Glaze windows and the aft entry door. The pop-up 26" (66cm) HDTV can be enjoyed from the starboard settee and adjoining chair. The salon and galley are always the center of activity for entertaining and relaxing.