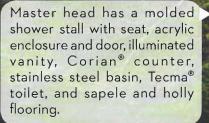

Forward guest cabin has a full berth with storage under, sapele finishes, reading lights, direct access to the guest head and a hanging locker with washer/dryer.

The midship, full-beam master cabin is a welcome retreat at the end of the day. It has a queen-size berth with storage under, a corner vanity with mirror, private head, hanging locker with automatic lighting, and a built-in stereo system.