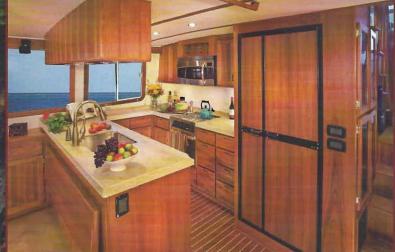

The open design of the galley makes it easy to enjoy the views, share conversations and help with meal prep. A large refrigerator/freezer, 4 burner stove/oven and overhead microwave give great chefs great choices. The Corian countertops, an under-counter dishwasher and a double sink make cleanup simple.