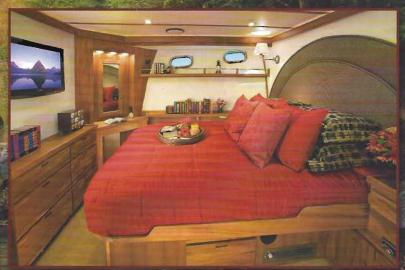

Forward guest cabin has a full berth with storage under, sapele finishes, reading lights, direct access to the guest head and a hanging locker with washer/dryer.

The midship, full-beam master cabin is a welcome retreat at the end of the day. It has a queen-size berth with storage under, a corner vanity with mirror, private head, hanging locker with automatic lighting, and a built-in stereo system.