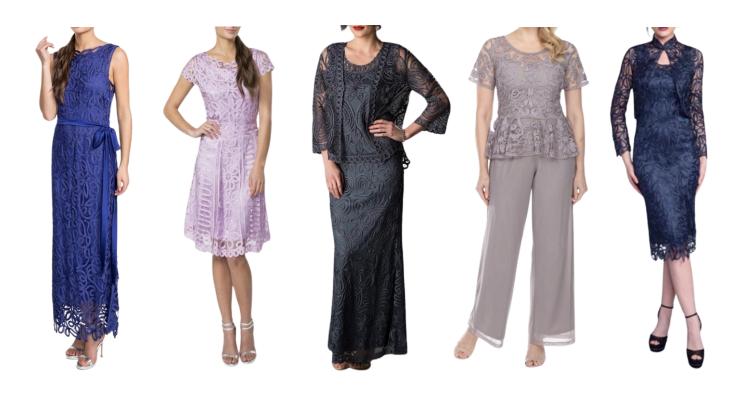

## SOULMATES

Elegance and comfort awaits you in each Soulmates masterpiece, regardless of age, shape, or size. We design for the graceful, beautiful, and confident woman.

Constructed with the utmost care, each piece is hand-crocheted embroidered and unique where no two look the same. Utilizing the most luxurious fabrics, dresses are lightweight and wrinkle free. Ideal for all of your special occasions.

For over 19 years, our collections innovate fabric, color, fit, and form to drape the body of a real woman; creating The One dress perfectly meant for you.

Soulmates sizes S - XL with some style in offerings in 1X - 3X. All orders ship from within the US. Contact us today to setup a New Customer account and gain access to line sheets.